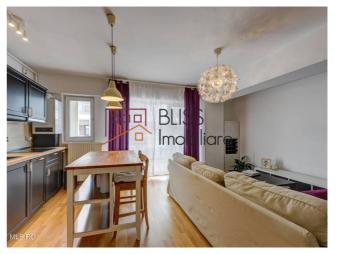

# Apartment in residential complex, Baneasa area with access to the park

The apartment is located on the 4th floor with a total usable area of 91.8 sqm, the space being composed of: living area with open kitchen (surface 33.71 sqm), bedroom area, where we have the master bedroom with bathroom and dressing room (surface 19 sqm), the secondary bedroom (12 sqm) with access to the bathroom in the hall and a beautiful terrace with access from each room (usable area of 16 sqm).