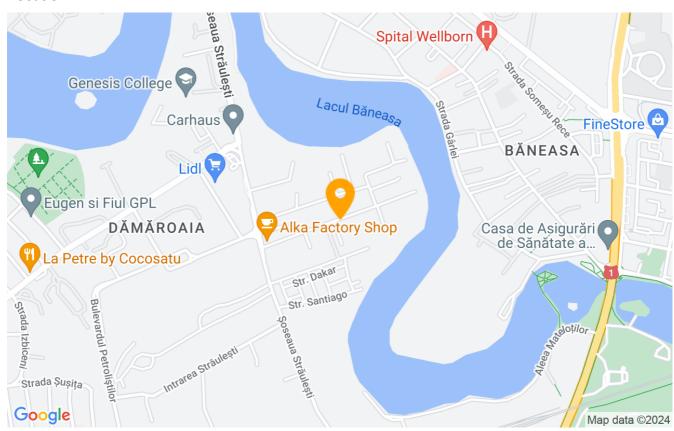

#### Points of interest:

- 200 m RATB station: 112, 149, 331bis
- 200 m Lake Baneasa
- 4 km Baneasa Shopping City, Carrefour Feeria

- 3 km Baneasa Airport
- 3 km Free Press Square
- 900 m Herastrau Park
- 900 m Petrom City
- 850 m Genesis Colegiate School and Kindergarten

## Location