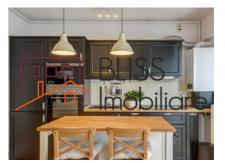

# **Description**

2-bedroom apartment in Baneasa area, Park Residence 5, residential complex completed in 2017.

# Apartment in residential complex, Baneasa area with access to the park

The apartment is located on the 4th floor with a total usable area of 91.8 sqm, the space being composed of: living area with open kitchen (surface 33.71 sqm), bedroom area, where we have the master bedroom with bathroom and dressing room (surface 19 sqm), the secondary bedroom (12 sqm) with access to the bathroom in the hall and a beautiful terrace with access from each room (usable area of 16 sqm).