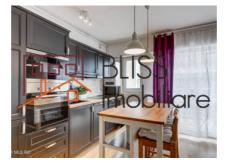

# **Description**

2-bedroom apartment in Baneasa area, Park Residence 5, residential complex completed in 2017.

# Apartment in residential complex, Baneasa area with access to the park

The apartment is located on the 4th floor with a total usable area of 91.8 sqm, the space being composed of: living area with open kitchen (surface 33.71 sqm), bedroom area, where we have the master bedroom with bathroom and dressing room (surface 19 sqm), the secondary bedroom (12 sqm) with access to the bathroom in the hall and a beautiful terrace with access from each room (usable area of 16 sqm).