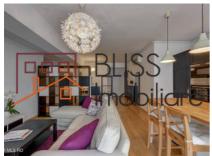

# **Description**

2-bedroom apartment in Baneasa area, Park Residence 5, residential complex completed in 2017.

# Apartment in residential complex, Baneasa area with access to the park

The apartment is located on the 4th floor with a total usable area of 91.8 sqm, the space being composed of: living area with open kitchen (surface 33.71 sqm), bedroom area, where we have the master bedroom with bathroom and dressing room (surface 19 sqm), the secondary bedroom (12 sqm) with access to the bathroom in the hall and a beautiful terrace with access from each room (usable area of 16 sqm).