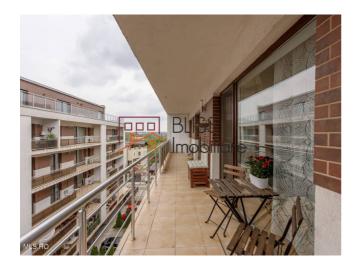

# Apartment in residential complex, Baneasa area with access to the park

The apartment is located on the 4th floor with a total usable area of 91.8 sqm, the space being composed of: living area with open kitchen (surface 33.71 sqm), bedroom area, where we have the master bedroom with bathroom and dressing room (surface 19 sqm), the secondary bedroom (12 sqm) with access to the bathroom in the hall and a beautiful terrace with access from each room (usable area of 16 sqm).