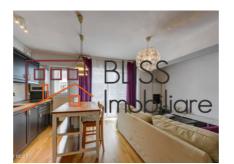

# **Description**

2-bedroom apartment in Baneasa area, Park Residence 5, residential complex completed in 2017.

# Apartment in residential complex, Baneasa area with access to the park

The apartment is located on the 4th floor with a total usable area of 91.8 sqm, the space being composed of: living area with open kitchen (surface 33.71 sqm), bedroom area, where we have the master bedroom with bathroom and dressing room (surface 19 sqm), the secondary bedroom (12 sqm) with access to the bathroom in the hall and a beautiful terrace with access from each room (usable area of 16 sqm).