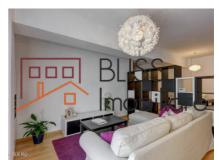

# **Description**

2-bedroom apartment in Baneasa area, Park Residence 5, residential complex completed in 2017.

# Apartment in residential complex, Baneasa area with access to the park

The apartment is located on the 4th floor with a total usable area of 91.8 sqm, the space being composed of: living area with open kitchen (surface 33.71 sqm), bedroom area, where we have the master bedroom with bathroom and dressing room (surface 19 sqm), the secondary bedroom (12 sqm) with access to the bathroom in the hall and a beautiful terrace with access from each room (usable area of 16 sqm).