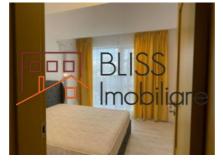

## **Description**

Modern 2 bedrooms apartment located on the 2nd floor of a 5 story building in the Victoriei Homes residential complex.

Also, the apartment benefits from its own central heating and has an underground parking space.

| Property details |           |
|------------------|-----------|
| Rooms no.        | 3         |
| Useable surface  | 75m²      |
| Apartment type   | Apartment |
| Bedrooms no.     | 2         |
| Kitchens no.     | 1         |
| Bathrooms no.    | 2         |
| Building type    | Block     |
| Year built       | 2020      |
| Config           | P+5       |
| Floor            | 2         |
| Balconies no.    | 1         |
| State            | Finished  |
| Elevator         | Yes       |
| Parking inside   | 1         |