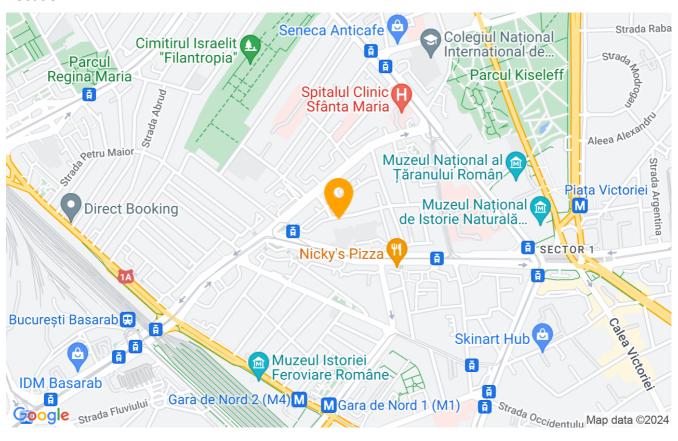

errace can serve as a corner of refuge in the heart of the urban jungle, an opportunity to reconnect with your family or even with yourself.

Also, the apartment benefits from its own central heating and has an underground parking space.

| Property details |           |
|------------------|-----------|
| Rooms no.        | 3         |
| Useable surface  | 75m²      |
| Apartment type   | Apartment |
| Bedrooms no.     | 2         |
| Kitchens no.     | 1         |
| Bathrooms no.    | 2         |
| Building type    | Block     |
| Year built       | 2020      |
| Config           | P+5       |
| Floor            | 2         |
| Balconies no.    | 1         |
| State            | Finished  |
| Elevator         | Yes       |
| Parking inside   | 1         |

# **Amenities**

#### Location



### **Photos**