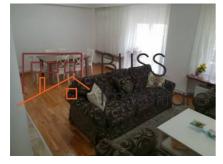

# Duplex close to Piata Victoriei subway station and Kiseleff Park

The usable area is 172 sqm and the built area is 200 sqm.

The apartment has of 4 rooms, living and dining room, 3 bedrooms, closed kitchen and 2 bathrooms. It benefits from 2 closed terraces and an open terrace, central heating system and a parking space.