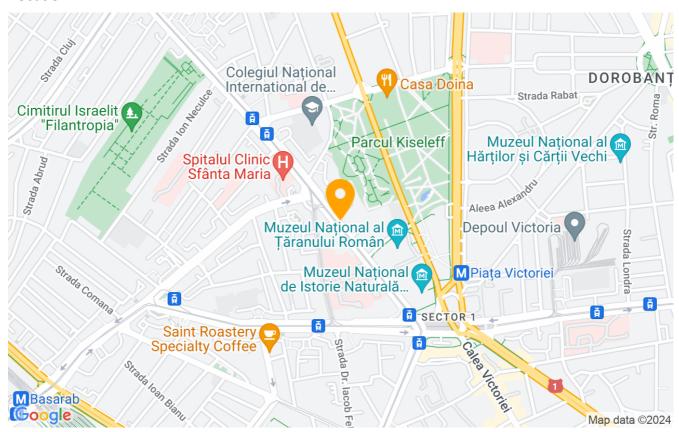

The area is full of green spaces, aspect that increase its bohemian spirit and has access to top educational units, public transport such as subway (Piata Victoriei station), but also tram 41 or several other buses.

#### Location