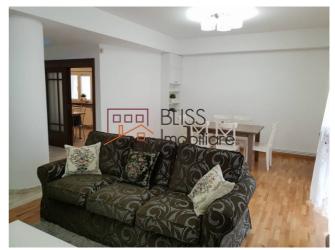

## **Description**

3 bedroom apartment, detached, fully furnished and equipped, located 2 minutes from Piata Victoriei, subway station and Kiseleff Park.

# Duplex close to Piata Victoriei subway station and Kiseleff Park

The usable area is 172 sqm and the built area is 200 sqm.

The apartment has of 4 rooms, living and dining room, 3 bedrooms, closed kitchen and 2 bathrooms. It benefits from 2 closed terraces and an open terrace, central heating system and a parking space.

# **Amenities**

Equipped kitchen

Furnished

Private heating

Suitable for office