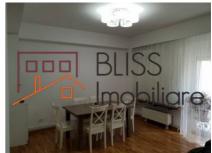

## **Description**

3 bedroom apartment, detached, fully furnished and equipped, located 2 minutes from Piata Victoriei, subway station and Kiseleff Park.

# Duplex close to Piata Victoriei subway station and Kiseleff Park

The usable area is 172 sqm and the built area is 200 sqm.

The apartment has of 4 rooms, living and dining room, 3 bedrooms, closed kitchen and 2 bathrooms. It benefits from 2 closed terraces and an open terrace, central heating system and a parking space.