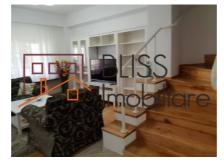

# Duplex close to Piata Victoriei subway station and Kiseleff Park

The usable area is 172 sqm and the built area is 200 sqm.

The apartment has of 4 rooms, living and dining room, 3 bedrooms, closed kitchen and 2 bathrooms. It benefits from 2 closed terraces and an open terrace, central heating system and a parking space.