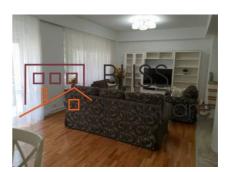

# Duplex close to Piata Victoriei subway station and Kiseleff Park

The usable area is 172 sqm and the built area is 200 sqm.

The apartment has of 4 rooms, living and dining room, 3 bedrooms, closed kitchen and 2 bathrooms. It benefits from 2 closed terraces and an open terrace, central heating system and a parking space.