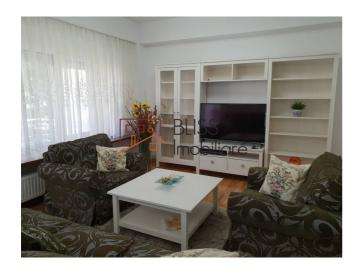

## **Description**

3 bedroom apartment, detached, fully furnished and equipped, located 2 minutes from Piata Victoriei, subway station and Kiseleff Park.

# Duplex close to Piata Victoriei subway station and Kiseleff Park

The usable area is 172 sqm and the built area is 200 sqm.

The apartment has of 4 rooms, living and dining room, 3 bedrooms, closed kitchen and 2 bathrooms. It benefits from 2 closed terraces and an open terrace, central heating system and a parking space.

# **Amenities**

Equipped kitchen

Furnished

Private heating

Suitable for office