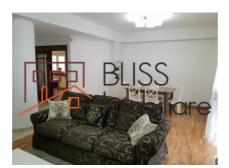

# Duplex close to Piata Victoriei subway station and Kiseleff Park

The usable area is 172 sqm and the built area is 200 sqm.

The apartment has of 4 rooms, living and dining room, 3 bedrooms, closed kitchen and 2 bathrooms. It benefits from 2 closed terraces and an open terrace, central heating system and a parking space.