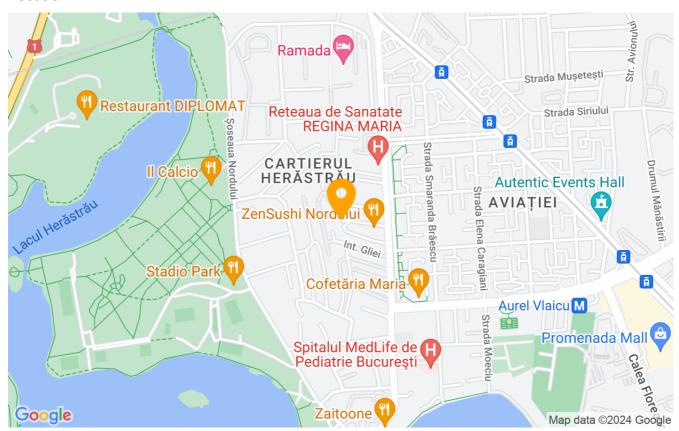

|
| Apartment type   | Duplex apartment |
| Type of rooms    | Independent      |
| Type of comfort  | Comfort 1        |
| Bedrooms no.     | 5                |
| Kitchens no.     | 1                |
| Bathrooms no.    | 4                |
| Building type    | Villa            |
| Year built       | 2000             |
| Year renovated   | 2016             |
| Config           | DS+HP+2+M        |
| Floor            | 2                |
| Balconies no.    | 5                |
| State            | Finished         |
| Parking inside   | 1                |
| Parking outside  | 1                |
|                  |                  |

## **Amenities**

Equipped kitchen

> Dishwasher

Not furnished

Private heating

Suitable for office

☆ Air conditioning



Fireplace

#### Location



### **Photos**