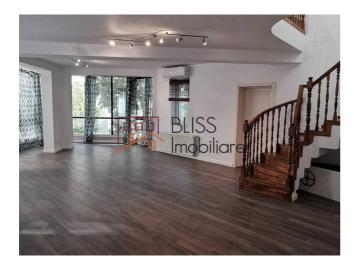

#### **Description**

Superb 5-bedroom penthouse located in the Herăstrău neighborhood.

# Close to Herăstrău Park, sports clubs, restaurants and metro

It consists of 5 bedrooms, a beautiful 100m2 living room with a fireplace, a fitted and equipped closed kitchen (including dishwasher), 4 bathrooms, 4 balconies and a terrace.

The penthouse has a constructed area of 360 sqm, of which 160 sqm are useful, being located on the 2nd and 3rd floors in a building that has only 2 apartments, each with a separate entrance through another side of the house, and which benefits from a altitude regime of DS+HP+2+M.