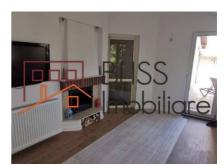

# Close to Herăstrău Park, sports clubs, restaurants and metro

It consists of 5 bedrooms, a beautiful 100m2 living room with a fireplace, a fitted and equipped closed kitchen (including dishwasher), 4 bathrooms, 4 balconies and a terrace.