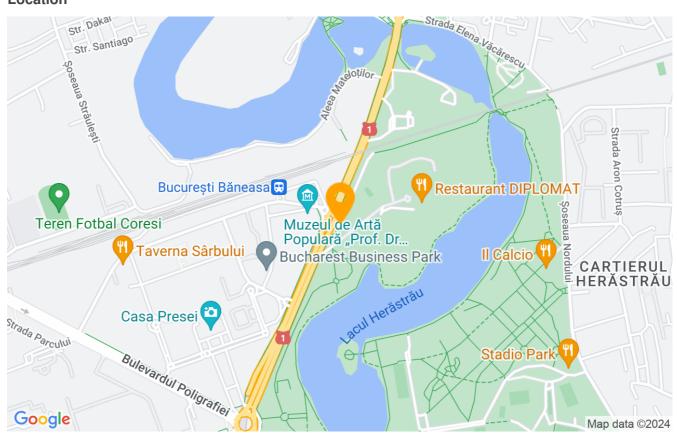

merie-straulesti-sector-1-bucharest-94665

## **Description**

| Property details |                  |
|------------------|------------------|
| Rooms no.        | 1                |
| Useable surface  | 22m²             |
| Apartment type   | Studio apartment |
| Type of rooms    | Independent      |
| Type of comfort  | Comfort 1        |
| Kitchens no.     | 1                |
| Bathrooms no.    | 1                |
| Building type    | Block            |
| Year built       | 1977             |
| Year renovated   | 2019             |
| Config           | P+3              |
| Floor            | 2                |
| Balconies no.    | 1                |
| State            | Finished         |
| Elevator         | No               |

## **Amenities**



Suitable for office

#### Location



### **Photos**