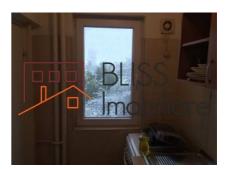

## **Description**

| Property details |                  |
|------------------|------------------|
| Rooms no.        | 1                |
| Useable surface  | 22m²             |
| Apartment type   | Studio apartment |
| Type of rooms    | Independent      |
| Type of comfort  | Comfort 1        |
| Kitchens no.     | 1                |
| Bathrooms no.    | 1                |
| Building type    | Block            |
| Year built       | 1977             |
| Year renovated   | 2019             |
| Config           | P+3              |
| Floor            | 2                |
| Balconies no.    | 1                |
| State            | Finished         |
| Elevator         | No               |