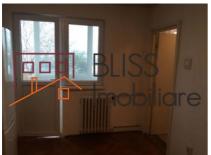

## **Description**

| Property details |                  |
|------------------|------------------|
| Rooms no.        | 1                |
| Useable surface  | 22m²             |
| Apartment type   | Studio apartment |
| Type of rooms    | Independent      |
| Type of comfort  | Comfort 1        |
| Kitchens no.     | 1                |
| Bathrooms no.    | 1                |
| Building type    | Block            |
| Year built       | 1977             |
| Year renovated   | 2019             |
| Config           | P+3              |
| Floor            | 2                |
| Balconies no.    | 1                |
| State            | Finished         |
| Elevator         | No               |