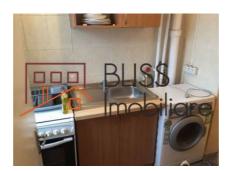

## **Description**

| Property details |                  |
|------------------|------------------|
| Rooms no.        | 1                |
| Useable surface  | 22m²             |
| Apartment type   | Studio apartment |
| Type of rooms    | Independent      |
| Type of comfort  | Comfort 1        |
| Kitchens no.     | 1                |
| Bathrooms no.    | 1                |
| Building type    | Block            |
| Year built       | 1977             |
| Year renovated   | 2019             |
| Config           | P+3              |
| Floor            | 2                |
| Balconies no.    | 1                |
| State            | Finished         |
| Elevator         | No               |