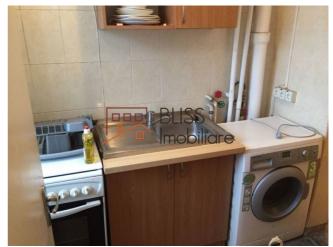

## **Description**

| Property details |                  |
|------------------|------------------|
| Rooms no.        | 1                |
| Useable surface  | 22m²             |
| Apartment type   | Studio apartment |
| Type of rooms    | Independent      |
| Type of comfort  | Comfort 1        |
| Kitchens no.     | 1                |
| Bathrooms no.    | 1                |
| Building type    | Block            |
| Year built       | 1977             |
| Year renovated   | 2019             |
| Config           | P+3              |
| Floor            | 2                |
| Balconies no.    | 1                |
| State            | Finished         |
| Elevator         | No               |