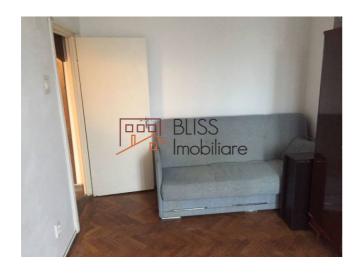

## **Description**

| Property details |                  |
|------------------|------------------|
| Rooms no.        | 1                |
| Useable surface  | 22m²             |
| Apartment type   | Studio apartment |
| Type of rooms    | Independent      |
| Type of comfort  | Comfort 1        |
| Kitchens no.     | 1                |
| Bathrooms no.    | 1                |
| Building type    | Block            |
| Year built       | 1977             |
| Year renovated   | 2019             |
| Config           | P+3              |
| Floor            | 2                |
| Balconies no.    | 1                |
| State            | Finished         |
| Elevator         | No               |