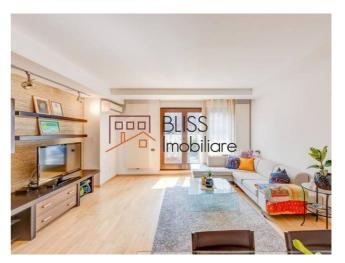

#### **Description**

Spacious and bright 2 bedroom apartment, located on the ground floor, in a block completed in 2006, in the Dorobanti Square area.

## About 10 minutes drive from Kiseleff and Herăstrău Parks.

The apartment has a usable area of 82 square meters and also has a private yard of 29 square meters.

It consists of a modern furnished living room with an integrated dining area and access to the terrace and courtyard, a fully equipped kitchen, 2 bedrooms and 1 bay with a bathtub.