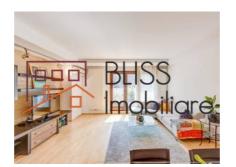

#### **Description**

Spacious and bright 2 bedroom apartment, located on the ground floor, in a block completed in 2006, in the Dorobanti Square area.

## About 10 minutes drive from Kiseleff and Herăstrău Parks.

The apartment has a usable area of 82 square meters and also has a private yard of 29 square meters.

It consists of a modern furnished living room with an integrated dining area and access to the terrace and courtyard, a fully equipped kitchen, 2 bedrooms and 1 bay with a bathtub.