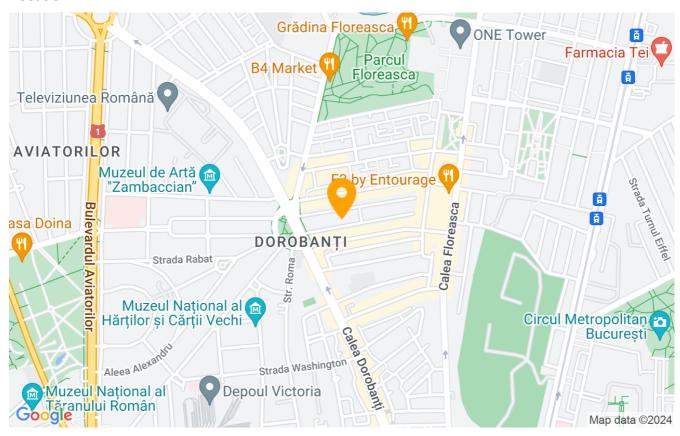

comfort                     | Comfort 1   |
| Bedrooms no.                        | 2           |
| Kitchens no.                        | 1           |
| Bathrooms no.                       | 1           |
| Building type                       | Block       |
| Year built                          | 2006        |
| Config                              | 1S+P+4      |
| Floor                               | Groundfloor |
| Balconies no.                       | 1           |
| State                               | Finished    |
| Elevator                            | Yes         |
| Parking inside                      | 1           |
| Average cost of utilities per month | 190.00 EUR  |

## **Amenities**

Equipped kitchen Mishwasher Furnished

Private heating Air conditioning

#### Location



### **Photos**