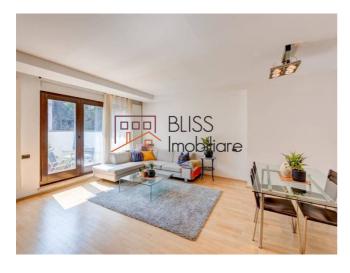

#### **Description**

Spacious and bright 2 bedroom apartment, located on the ground floor, in a block completed in 2006, in the Dorobanti Square area.

## About 10 minutes drive from Kiseleff and Herăstrău Parks.

The apartment has a usable area of 82 square meters and also has a private yard of 29 square meters.

It consists of a modern furnished living room with an integrated dining area and access to the terrace and courtyard, a fully equipped kitchen, 2 bedrooms and 1 bay with a bathtub.