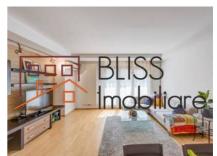

#### **Description**

Spacious and bright 2 bedroom apartment, located on the ground floor, in a block completed in 2006, in the Dorobanti Square area.

## About 10 minutes drive from Kiseleff and Herăstrău Parks.

The apartment has a usable area of 82 square meters and also has a private yard of 29 square meters.

It consists of a modern furnished living room with an integrated dining area and access to the terrace and courtyard, a fully equipped kitchen, 2 bedrooms and 1 bay with a bathtub.