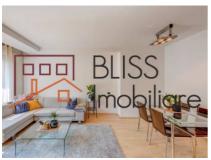

#### **Description**

Spacious and bright 2 bedroom apartment, located on the ground floor, in a block completed in 2006, in the Dorobanti Square area.

## About 10 minutes drive from Kiseleff and Herăstrău Parks.

The apartment has a usable area of 82 square meters and also has a private yard of 29 square meters.

It consists of a modern furnished living room with an integrated dining area and access to the terrace and courtyard, a fully equipped kitchen, 2 bedrooms and 1 bay with a bathtub.