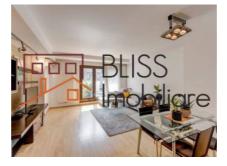

#### **Description**

Spacious and bright 2 bedroom apartment, located on the ground floor, in a block completed in 2006, in the Dorobanti Square area.

## About 10 minutes drive from Kiseleff and Herăstrău Parks.

The apartment has a usable area of 82 square meters and also has a private yard of 29 square meters.

It consists of a modern furnished living room with an integrated dining area and access to the terrace and courtyard, a fully equipped kitchen, 2 bedrooms and 1 bay with a bathtub.