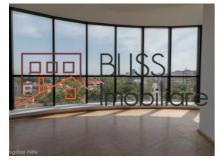

### **Description**

Exceptional penthouse apartment located in the Arcul de Triumf area.

- Building built in 2000.
- Usable area 254 sqm. + 100 sqm panoramic terrace + 3 balconies.
- 6th floor: living room, 2 bedrooms + 2 bathrooms + dressing room + technical room
- 7th floor: living room with small fireplace + room + kitchen + bathroom + terrace.
- Interior stairs.

Benefits of 1 underground parking space, own heating system and AC.

| Property details      |                  |
|-----------------------|------------------|
| Rooms no.             | 6                |
| Useable surface       | 254m²            |
| Constructed surface   | 354m²            |
| Apartment type        | Duplex apartment |
| Type of rooms         | Independent      |
| Type of comfort       | Deluxe           |
| Bedrooms no.          | 3                |
| Kitchens no.          | 1                |
| Bathrooms no.         | 3                |
| Building type         | Block            |
| Year built            | 2000             |
| Config                | 1S+P+7           |
| Floor                 | 6                |
| Balconies no.         | 4                |
| State                 | Finished         |
| Elevator              | Yes              |
| Parking inside        | 1                |
| Parking outside       | 1                |
| Earthquake risk class | Unclassified     |