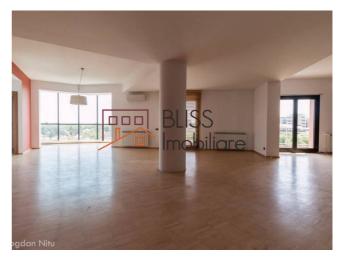

### **Description**

Exceptional penthouse apartment located in the Arcul de Triumf area.

- Building built in 2000.
- Usable area 254 sqm. + 100 sqm panoramic terrace + 3 balconies.
- 6th floor: living room, 2 bedrooms + 2 bathrooms + dressing room + technical room
- 7th floor: living room with small fireplace + room + kitchen + bathroom + terrace.
- Interior stairs.

Benefits of 1 underground parking space, own heating system and AC.

| Property details      |                  |
|-----------------------|------------------|
| Rooms no.             | 6                |
| Useable surface       | 254m²            |
| Constructed surface   | 354m²            |
| Apartment type        | Duplex apartment |
| Type of rooms         | Independent      |
| Type of comfort       | Deluxe           |
| Bedrooms no.          | 3                |
| Kitchens no.          | 1                |
| Bathrooms no.         | 3                |
| Building type         | Block            |
| Year built            | 2000             |
| Config                | 1S+P+7           |
| Floor                 | 6                |
| Balconies no.         | 4                |
| State                 | Finished         |
| Elevator              | Yes              |
| Parking inside        | 1                |
| Parking outside       | 1                |
| Earthquake risk class | Unclassified     |