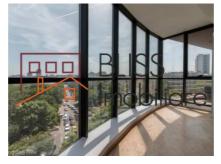

### **Description**

Exceptional penthouse apartment located in the Arcul de Triumf area.

- Building built in 2000.
- Usable area 254 sqm. + 100 sqm panoramic terrace + 3 balconies.
- 6th floor: living room, 2 bedrooms + 2 bathrooms + dressing room + technical room
- 7th floor: living room with small fireplace + room + kitchen + bathroom + terrace.
- Interior stairs.

Benefits of 1 underground parking space, own heating system and AC.

| Property details      |                  |
|-----------------------|------------------|
| Rooms no.             | 6                |
| Useable surface       | 254m²            |
| Constructed surface   | 354m²            |
| Apartment type        | Duplex apartment |
| Type of rooms         | Independent      |
| Type of comfort       | Deluxe           |
| Bedrooms no.          | 3                |
| Kitchens no.          | 1                |
| Bathrooms no.         | 3                |
| Building type         | Block            |
| Year built            | 2000             |
| Config                | 1S+P+7           |
| Floor                 | 6                |
| Balconies no.         | 4                |
| State                 | Finished         |
| Elevator              | Yes              |
| Parking inside        | 1                |
| Parking outside       | 1                |
| Earthquake risk class | Unclassified     |