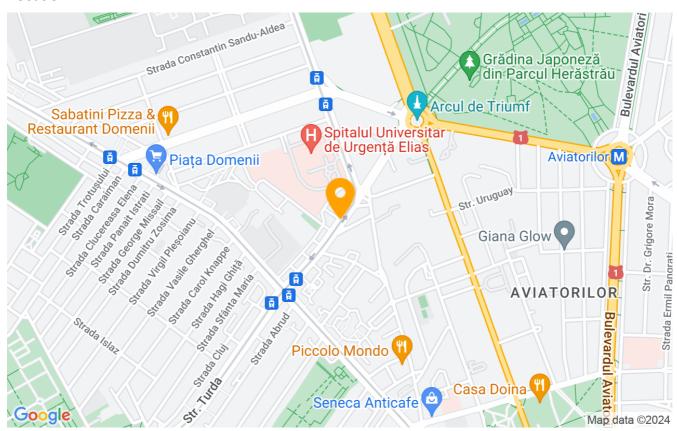

| Independent      |
| Type of comfort       | Deluxe           |
| Bedrooms no.          | 3                |
| Kitchens no.          | 1                |
| Bathrooms no.         | 3                |
| Building type         | Block            |
| Year built            | 2000             |
| Config                | 1S+P+7           |
| Floor                 | 6                |
| Balconies no.         | 4                |
| State                 | Finished         |
| Elevator              | Yes              |
| Parking inside        | 1                |
| Parking outside       | 1                |
| Earthquake risk class | Unclassified     |

## **Amenities**

Equipped kitchen

Not furnished

Private heating

Suitable for office

☆ Air conditioning

**d** Fireplace

#### Location



### **Photos**