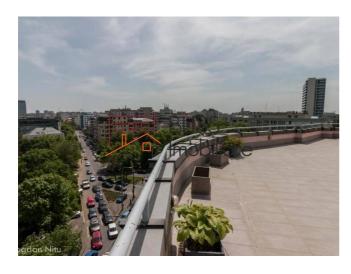

### **Description**

Exceptional penthouse apartment located in the Arcul de Triumf area.

- Building built in 2000.
- Usable area 254 sqm. + 100 sqm panoramic terrace + 3 balconies.
- 6th floor: living room, 2 bedrooms + 2 bathrooms + dressing room + technical room
- 7th floor: living room with small fireplace + room + kitchen + bathroom + terrace.
- Interior stairs.

Benefits of 1 underground parking space, own heating system and AC.

| Property details      |                  |
|-----------------------|------------------|
| Rooms no.             | 6                |
| Useable surface       | 254m²            |
| Constructed surface   | 354m²            |
| Apartment type        | Duplex apartment |
| Type of rooms         | Independent      |
| Type of comfort       | Deluxe           |
| Bedrooms no.          | 3                |
| Kitchens no.          | 1                |
| Bathrooms no.         | 3                |
| Building type         | Block            |
| Year built            | 2000             |
| Config                | 1S+P+7           |
| Floor                 | 6                |
| Balconies no.         | 4                |
| State                 | Finished         |
| Elevator              | Yes              |
| Parking inside        | 1                |
| Parking outside       | 1                |
| Earthquake risk class | Unclassified     |