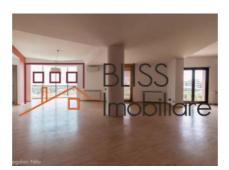

### **Description**

Exceptional penthouse apartment located in the Arcul de Triumf area.

- Building built in 2000.
- Usable area 254 sqm. + 100 sqm panoramic terrace + 3 balconies.
- 6th floor: living room, 2 bedrooms + 2 bathrooms + dressing room + technical room
- 7th floor: living room with small fireplace + room + kitchen + bathroom + terrace.
- Interior stairs.

Benefits of 1 underground parking space, own heating system and AC.

| Property details      |                  |
|-----------------------|------------------|
| Rooms no.             | 6                |
| Useable surface       | 254m²            |
| Constructed surface   | 354m²            |
| Apartment type        | Duplex apartment |
| Type of rooms         | Independent      |
| Type of comfort       | Deluxe           |
| Bedrooms no.          | 3                |
| Kitchens no.          | 1                |
| Bathrooms no.         | 3                |
| Building type         | Block            |
| Year built            | 2000             |
| Config                | 1S+P+7           |
| Floor                 | 6                |
| Balconies no.         | 4                |
| State                 | Finished         |
| Elevator              | Yes              |
| Parking inside        | 1                |
| Parking outside       | 1                |
| Earthquake risk class | Unclassified     |