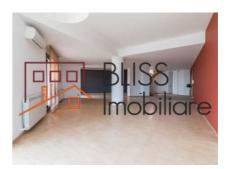

### **Description**

Exceptional penthouse apartment located in the Arcul de Triumf area.

- Building built in 2000.
- Usable area 254 sqm. + 100 sqm panoramic terrace + 3 balconies.
- 6th floor: living room, 2 bedrooms + 2 bathrooms + dressing room + technical room
- 7th floor: living room with small fireplace + room + kitchen + bathroom + terrace.
- Interior stairs.

Benefits of 1 underground parking space, own heating system and AC.

| Property details      |                  |
|-----------------------|------------------|
| Rooms no.             | 6                |
| Useable surface       | 254m²            |
| Constructed surface   | 354m²            |
| Apartment type        | Duplex apartment |
| Type of rooms         | Independent      |
| Type of comfort       | Deluxe           |
| Bedrooms no.          | 3                |
| Kitchens no.          | 1                |
| Bathrooms no.         | 3                |
| Building type         | Block            |
| Year built            | 2000             |
| Config                | 1S+P+7           |
| Floor                 | 6                |
| Balconies no.         | 4                |
| State                 | Finished         |
| Elevator              | Yes              |
| Parking inside        | 1                |
| Parking outside       | 1                |
| Earthquake risk class | Unclassified     |