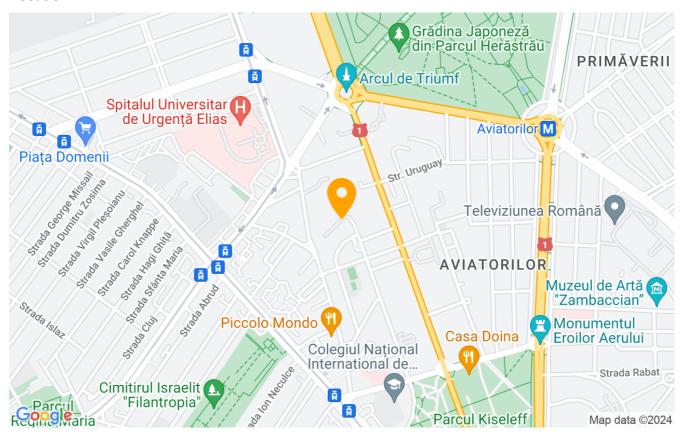

evels buildings and an interior common yard.

| Property details    |                  |
|---------------------|------------------|
| Rooms no.           | 3                |
| Useable surface     | 140m²            |
| Constructed surface | 154m²            |
| Apartment type      | Apartment        |
| Type of rooms       | Semi-independent |
| Bedrooms no.        | 2                |
| Bathrooms no.       | 3                |
| Building type       | Block            |
| Year built          | 2010             |
| Config              | 1S+P+5           |
| Floor               | 1                |
| Balconies no.       | 2                |
| State               | Finished         |
| Elevator            | Yes              |

## **Amenities**



Furnished

Suitable for office

## Location



BLISS Imobiliare © 2024