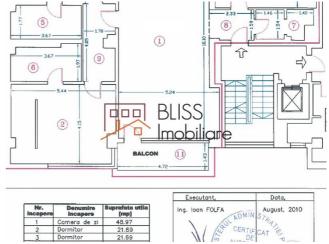

| Property details    |                  |
|---------------------|------------------|
| Rooms no.           | 3                |
| Useable surface     | 140m²            |
| Constructed surface | 154m²            |
| Apartment type      | Apartment        |
| Type of rooms       | Semi-independent |
| Bedrooms no.        | 2                |
| Bathrooms no.       | 3                |
| Building type       | Block            |
| Year built          | 2010             |
| Config              | 1S+P+5           |
| Floor               | 1                |
| Balconies no.       | 2                |
| State               | Finished         |
| Elevator            | Yes              |