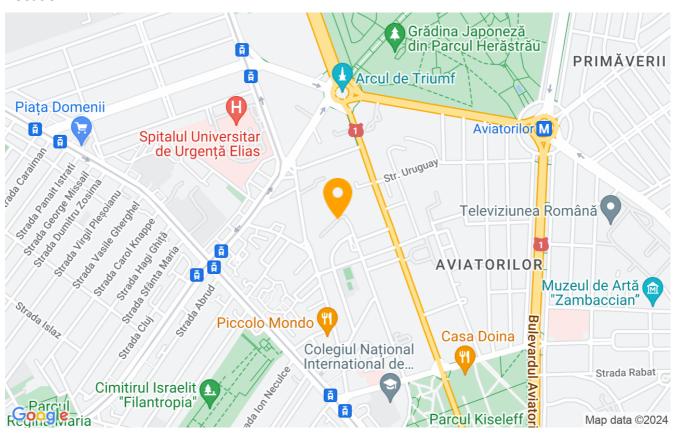

erty details    |             |
|---------------------|-------------|
| Rooms no.           | 3           |
| Useable surface     | 124m²       |
| Constructed surface | 130m²       |
| Apartment type      | Apartment   |
| Type of rooms       | Independent |
| Type of comfort     | Comfort 1   |
| Bedrooms no.        | 2           |
| Kitchens no.        | 1           |
| Bathrooms no.       | 3           |
| Building type       | Block       |
| Year built          | 2010        |
| Config              | 1S+P+5      |
| Floor               | 3           |
| Balconies no.       | 1           |
| State               | Finished    |
| Elevator            | Yes         |

## **Amenities**

Equipped kitchen

> Dishwasher

Not furnished

Suitable for office

☆ Air conditioning

#### Location



### **Photos**