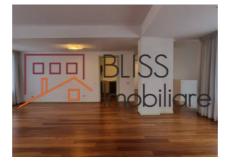

# In a quiet area in a secure residential complex

The building has a built area of 296sqm, of which 174 usable sqm.

The subdivision is as follows: Living room and a furnished and equipped kitchen including dishwasher, 2 bedrooms, 2 bathrooms, a service toilet and two balconies.