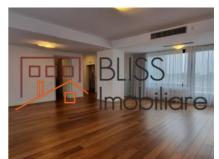

# In a quiet area in a secure residential complex

The building has a built area of 296sqm, of which 174 usable sqm.

The subdivision is as follows: Living room and a furnished and equipped kitchen including dishwasher, 2 bedrooms, 2 bathrooms, a service toilet and two balconies.