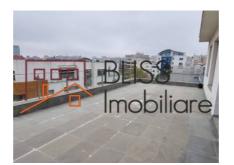

It has 2 parking spaces inside and 1 storage space.

Located in a secure residential complex, with 24/7 guarding and video surveillance, composed of 4 levels buildings and an interior common yard.

Among the attractions of the area we find the Muzeul Taranului Roman, Muzeul Satului, also Palatele Kiseleff and Elisabeta and Izvorul Tamaduirii church.