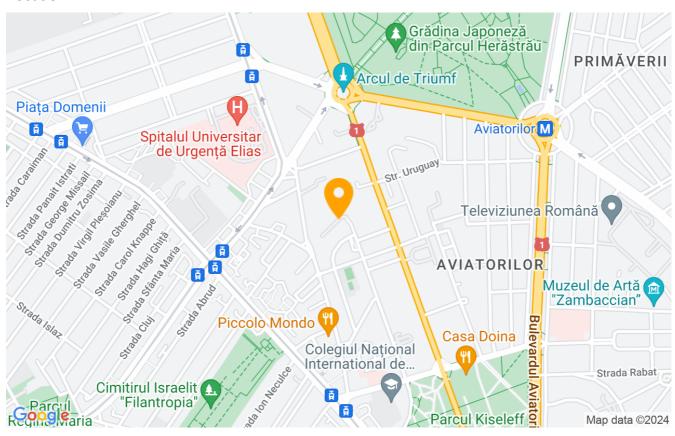

There are top educational units and there is easy access to public transport such as the subway (with Piata Victoriei and Aviatorilor stations), but also tram 41 or several other buses.

| Property details    |                     |  |
|---------------------|---------------------|--|
| Rooms no.           | 3                   |  |
| Useable surface     | 174m²               |  |
| Constructed surface | 296m²               |  |
| Apartment type      | Penthouse apartment |  |
| Type of rooms       | Semi-independent    |  |
| Type of comfort     | Deluxe              |  |
| Bedrooms no.        | 2                   |  |
| Kitchens no.        | 1                   |  |
| Bathrooms no.       | 2                   |  |
| Toilets no.         | 1                   |  |
| Building type       | Block               |  |
| Year built          | 2010                |  |
| Config              | 1S+P+5              |  |
| Floor               | 5                   |  |
| Balconies no.       | 2                   |  |
| State               | Finished            |  |
| Elevator            | Yes                 |  |
| Parking inside      | 2                   |  |
| Storage no.         | 1                   |  |

#### Location