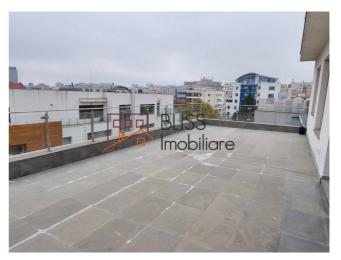

# In a quiet area in a secure residential complex

The building has a built area of 296sqm, of which 174 usable sqm.

The subdivision is as follows: Living room and a furnished and equipped kitchen including dishwasher, 2 bedrooms, 2 bathrooms, a service toilet and two balconies.

It has 2 parking spaces inside and 1 storage space.

Located in a secure residential complex, with 24/7 guarding and video surveillance, composed of 4 levels buildings and an interior common yard.

Among the attractions of the area we find the Muzeul Taranului Roman, Muzeul Satului, also Palatele Kiseleff and Elisabeta and Izvorul Tamaduirii church.