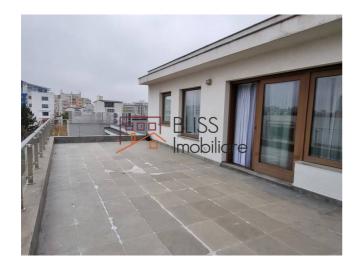

# In a quiet area in a secure residential complex

The building has a built area of 296sqm, of which 174 usable sqm.

The subdivision is as follows: Living room and a furnished and equipped kitchen including dishwasher, 2 bedrooms, 2 bathrooms, a service toilet and two balconies.

It has 2 parking spaces inside and 1 storage space.

Located in a secure residential complex, with 24/7 guarding and video surveillance, composed of 4 levels buildings and an interior common yard.

Among the attractions of the area we find the Muzeul Taranului Roman, Muzeul Satului, also Palatele Kiseleff and Elisabeta and Izvorul Tamaduirii church.