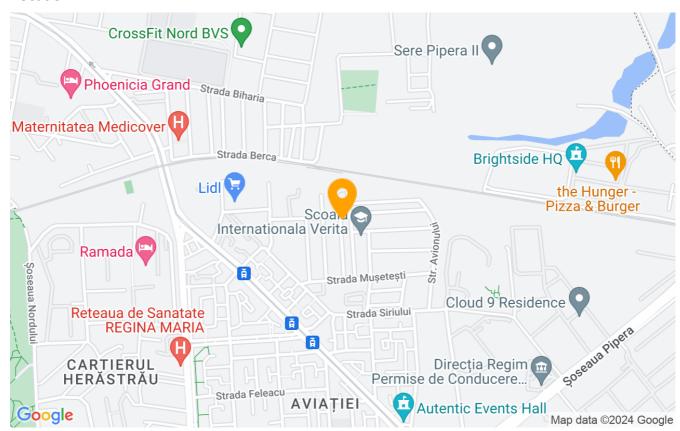

Aviatiei neighborhood is located in Sector 1, in the northern part of Bucharest. It is one of the most well-kept and safe neighborhoods and has easy access to public transportation, especially to the Aurel Vlaicu metro station, crossed by the M2 highway, Bordei Park and Herastrau Park, but also many relaxation areas. This neighborhood is experiencing a continuous development, being present numerous office buildings, ongoing projects, the first mall for corporates - Promenada, but also new hotels, private schools or hospitals. Aviatiei neighbourhood has become the business district of Bucharest, being one of the most sought after areas in Bucharest.

#### Location