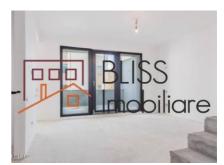

## **Description**

Premium duplex in The moon villa, located in the Aviation area.

# Apartment in the Aviatiei area near numerous office buildings

It has a total area of 113 square meters and is positioned 600 m from Captain Alexandru Serbanescu, with immediate access to the Airfields and the area with numerous office buildings.

It is a refined apartment in a boutique building with 4 units and elegant common areas.

Spacious interior, triple layered wood flooring, underfloor heating, large glazed surfaces and a 13 m terrace.

The apartment also benefits from a parking space.