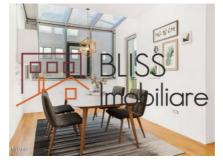

## **Description**

Premium duplex in The moon villa, located in the Aviation area.

# Apartment in the Aviatiei area near numerous office buildings

It has a total area of 113 square meters and is positioned 600 m from Captain Alexandru Serbanescu, with immediate access to the Airfields and the area with numerous office buildings.

It is a refined apartment in a boutique building with 4 units and elegant common areas.

Spacious interior, triple layered wood flooring, underfloor heating, large glazed surfaces and a 13 m terrace.

The apartment also benefits from a parking space.