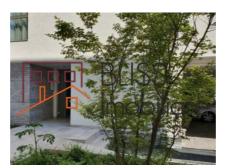

# **Description**

| Property details    |             |
|---------------------|-------------|
| Rooms no.           | 2           |
| Useable surface     | 44m²        |
| Constructed surface | 54m²        |
| Apartment type      | Apartment   |
| Type of rooms       | Independent |
| Bedrooms no.        | 1           |
| Kitchens no.        | 1           |
| Bathrooms no.       | 1           |
| Building type       | Block       |
| Year built          | 2021        |
| Config              | P+3         |
| Floor               | 1           |
| Balconies no.       | 1           |
| State               | Finished    |
| Elevator            | No          |
| Parking outside     | 1           |