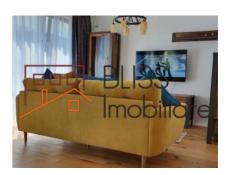

# **Description**

| Property details    |             |
|---------------------|-------------|
| Rooms no.           | 2           |
| Useable surface     | 44m²        |
| Constructed surface | 54m²        |
| Apartment type      | Apartment   |
| Type of rooms       | Independent |
| Bedrooms no.        | 1           |
| Kitchens no.        | 1           |
| Bathrooms no.       | 1           |
| Building type       | Block       |
| Year built          | 2021        |
| Config              | P+3         |
| Floor               | 1           |
| Balconies no.       | 1           |
| State               | Finished    |
| Elevator            | No          |
| Parking outside     | 1           |

### **Amenities**

Equipped kitchen Mishwasher Furnished

Private heating Suitable for office Air conditioning