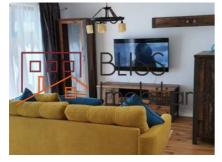

# **Description**

| Property details    |             |
|---------------------|-------------|
| Rooms no.           | 2           |
| Useable surface     | 44m²        |
| Constructed surface | 54m²        |
| Apartment type      | Apartment   |
| Type of rooms       | Independent |
| Bedrooms no.        | 1           |
| Kitchens no.        | 1           |
| Bathrooms no.       | 1           |
| Building type       | Block       |
| Year built          | 2021        |
| Config              | P+3         |
| Floor               | 1           |
| Balconies no.       | 1           |
| State               | Finished    |
| Elevator            | No          |
| Parking outside     | 1           |

### **Amenities**

Equipped kitchen Mishwasher Furnished

Private heating Suitable for office Air conditioning