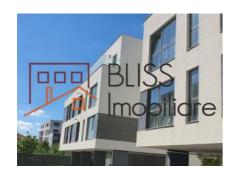

# 1 bedroom apartment

• La Citadela, Vatra Noua, Bucharest

Web Reference #95556

https://blissimobiliare.ro/en/apartment-1-bedroom-for-rent-baneasa-sisesti-jandarmerie-straulesti-sector-1-bucharest-95556

# **Description**

| Property details    |             |
|---------------------|-------------|
| Rooms no.           | 2           |
| Useable surface     | 44m²        |
| Constructed surface | 54m²        |
| Apartment type      | Apartment   |
| Type of rooms       | Independent |
| Bedrooms no.        | 1           |
| Kitchens no.        | 1           |
| Bathrooms no.       | 1           |
| Building type       | Block       |
| Year built          | 2021        |
| Config              | P+3         |
| Floor               | 1           |
| Balconies no.       | 1           |
| State               | Finished    |
| Elevator            | No          |
| Parking outside     | 1           |