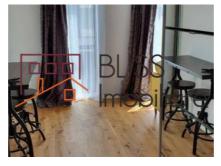

# **Description**

| Property details    |             |
|---------------------|-------------|
| Rooms no.           | 2           |
| Useable surface     | 44m²        |
| Constructed surface | 54m²        |
| Apartment type      | Apartment   |
| Type of rooms       | Independent |
| Bedrooms no.        | 1           |
| Kitchens no.        | 1           |
| Bathrooms no.       | 1           |
| Building type       | Block       |
| Year built          | 2021        |
| Config              | P+3         |
| Floor               | 1           |
| Balconies no.       | 1           |
| State               | Finished    |
| Elevator            | No          |
| Parking outside     | 1           |

### **Amenities**

Equipped kitchen Mishwasher Furnished

Private heating Suitable for office Air conditioning