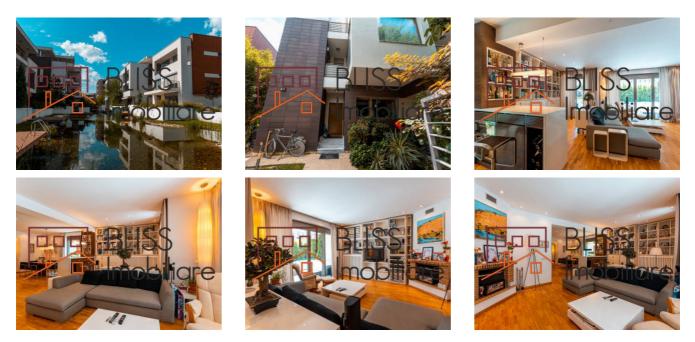

The ground floor features a fully equipped kitchen, a spacious living-room area with fireplace and a dining room with bar. There is also an outdoor terrace overlooking the lake, a bathroom, a technical room and storage space.

On the 1st floor you will find 2 spacious bedrooms, one of which has a terrace, bathroom and dressing-room and the second with terrace and bathroom.

The 2nd floor features two other bedrooms, one of which has a terrace; an atrium room that can have different functions: office, playroom, etc., a bathroom and access to the roof terrace.

On the terrace you will find a sauna, but you can also enjoy the panoramic view of the complex and the lake, one of

the unique qualities of the villa.

Among the facilities there is a front yard, a jacuzzi located on the back terrace, air conditioning in each room, electric blinds, dishwasher in the kitchen.

The finishes are of high quality, the villa mainly benefiting from parquet as a floor finish, floor tiles, but also special mosaic finishes in the kitchen and bathroom.

The Green Lake Residences complex offers private school and kindergarten, a card-based access system, 24/7 security, parking, children's playgrounds and leisure facilities.

#### **Photos**

BLISS Imobiliare © 2024