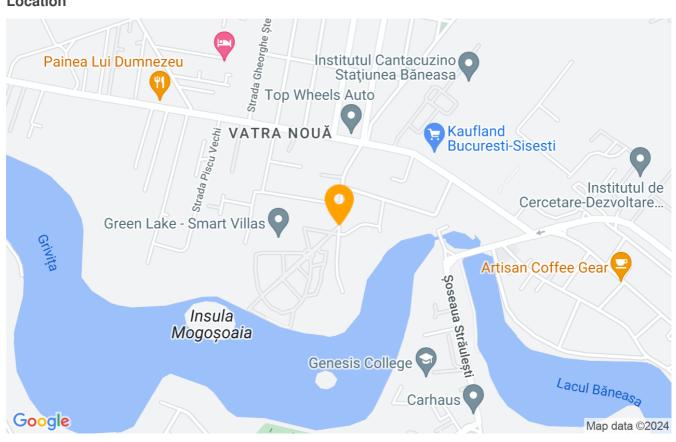

It is located a few steps from the shore of the ecological lake Grivița, close to Presei Libere Square, with easy access both from the city center and from Otopeni airport, on Gheorghe Ionescu Sisești road.

Near the complex there are large retailers such as Carrefour Feeria, Baneasa Shopping City, Metro, Brico Depot, Dedeman, Ikea, but also recreational places such as Herăstrău Park, Băneasa Forest or Băneasa Zoo.

#### Location