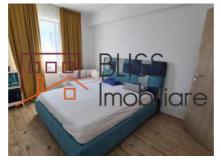

## Located in secured residential complex with playground for kids

The layout is carefully planned: the apartment features a spacious and bright living-room, an equipped kitchen, 2 bedrooms, 2 bathrooms, hall and generous terrace.

The facilities and finishes are high-quality: air conditioning, PVC joinery with double glazing, CATV, Internet, metal door, individual heating system, underfloor heating.

The interior design is balanced, harmonious; simple decorative elements are combined with modern elements, in warm tones. It is designed and organized with many storage spaces, such as the dressing located in the hallway.