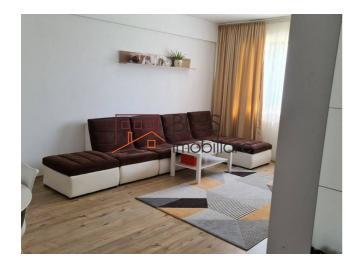

## Located in secured residential complex with playground for kids

The layout is carefully planned: the apartment features a spacious and bright living-room, an equipped kitchen, 2 bedrooms, 2 bathrooms, hall and generous terrace.

The facilities and finishes are high-quality: air conditioning, PVC joinery with double glazing, CATV, Internet, metal door, individual heating system, underfloor heating.

The interior design is balanced, harmonious; simple decorative elements are combined with modern elements, in warm tones. It is designed and organized with many storage spaces, such as the dressing located in the hallway.