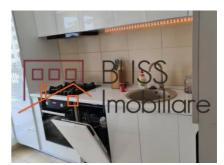

## Located in secured residential complex with playground for kids

The layout is carefully planned: the apartment features a spacious and bright living-room, an equipped kitchen, 2 bedrooms, 2 bathrooms, hall and generous terrace.

The facilities and finishes are high-quality: air conditioning, PVC joinery with double glazing, CATV, Internet, metal door, individual heating system, underfloor heating.

The interior design is balanced, harmonious; simple decorative elements are combined with modern elements, in warm tones. It is designed and organized with many storage spaces, such as the dressing located in the hallway.

## **Amenities**

Equipped kitchen

Not furnished (Willing to furnish) Private heating

Suitable for office

☆ Air conditioning