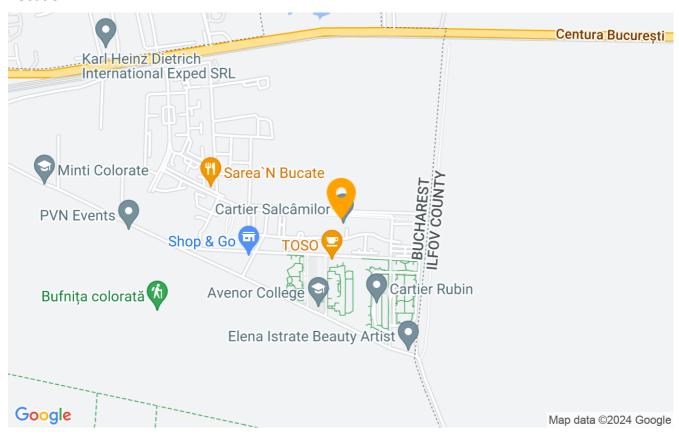

Nearby are: Bucharest-Baneasa Airport, Baneasa Shopping City shopping center, kindergartens and top schools; this neighbourhood is perfect for families with children.

| Property details |                  |
|------------------|------------------|
| Rooms no.        | 3                |
| Useable surface  | 70m²             |
| Apartment type   | Apartment        |
| Type of rooms    | Semi-independent |
| Type of comfort  | Comfort 1        |
| Bedrooms no.     | 2                |
| Kitchens no.     | 1                |
| Bathrooms no.    | 2                |
| Building type    | Block            |
| Year built       | 2017             |
| Config           | P+5              |
| Floor            | 2                |
| Balconies no.    | 1                |
| State            | Finished         |
| Elevator         | Yes              |
| Parking outside  | 1                |

## Location