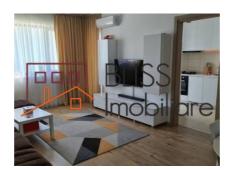

## Located in secured residential complex with playground for kids

The layout is carefully planned: the apartment features a spacious and bright living-room, an equipped kitchen, 2 bedrooms, 2 bathrooms, hall and generous terrace.

The facilities and finishes are high-quality: air conditioning, PVC joinery with double glazing, CATV, Internet, metal door, individual heating system, underfloor heating.

The interior design is balanced, harmonious; simple decorative elements are combined with modern elements, in warm tones. It is designed and organized with many storage spaces, such as the dressing located in the hallway.