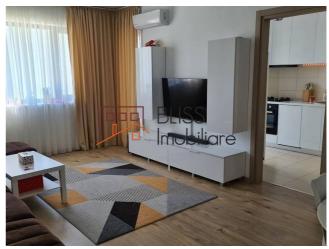

## Located in secured residential complex with playground for kids

The layout is carefully planned: the apartment features a spacious and bright living-room, an equipped kitchen, 2 bedrooms, 2 bathrooms, hall and generous terrace.

The facilities and finishes are high-quality: air conditioning, PVC joinery with double glazing, CATV, Internet, metal door, individual heating system, underfloor heating.

The interior design is balanced, harmonious; simple decorative elements are combined with modern elements, in warm tones. It is designed and organized with many storage spaces, such as the dressing located in the hallway.