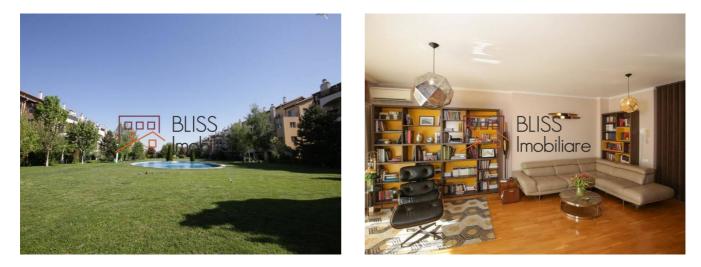

# Apartment located in complex with security, in Pipera, near AISB

The spatious apartment has a usable area of 113.56 sqm plus a terrace of 25.54 sqm and a generous plot (yard) of 76.42 sqm.

In the basement there is a storage space (individual storage, furnished) of 2.7sqm and 2 parking spaces of 23.63sqm. The apartment has a spacious living room (27.3 sqm) which continues with a dining room (13.6 sqm) equipped with a functional wood burning fireplace and a semi open kitchen, 2 bedrooms, 2 bathrooms and hallway with built-in dressing room.

The living room terrace, equipped with a functional brick oven, opens onto a spacious courtyard with direct access to the pool. The apartment is furnished and fully equipped, being equipped with premium quality finishes.

The terrace is reconditioned and insulated.

Mitsubishi air conditioners are arranged in all rooms, and the heating system is based on the central heating.

The complex has secure access and permanent security (BGS). The inner courtyard of the complex, consisting of 12,000 square meters of green space, contains 2 large swimming pools, playgrounds for children, Kids Club (premises where parties can be organized including children) and fitness room with sun lounger and jacuzzi.