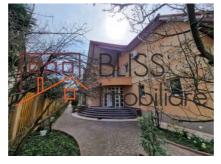

The construction is very solid made of bricks.

The villa has a built area of 474 sq m (387 sqm usable), has a double garage for two cars and 2 cars can pe parked outside. In the secured complex you find three villas. Access is via a remote controlled iron gate.