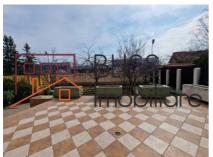

# Sector 1 Bucharest near Baneasa Shopping City and the French School

Located in Baneasa in sector 1 Bucharest, on a quiet street, this property built in 2002 has 747 sqm of land, 3 levels (S + P + 1) and a wonderful landscaped garden, South, on an area of appx 400 square meters.