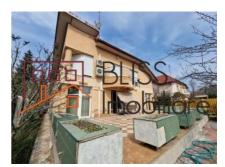

The construction is very solid made of bricks.

The villa has a built area of 474 sq m (387 sqm usable), has a double garage for two cars and 2 cars can pe parked outside. In the secured complex you find three villas. Access is via a remote controlled iron gate.