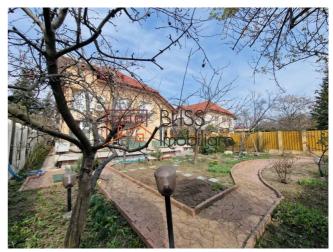

# Sector 1 Bucharest near Baneasa Shopping City and the French School

Located in Baneasa in sector 1 Bucharest, on a quiet street, this property built in 2002 has 747 sqm of land, 3 levels (S + P + 1) and a wonderful landscaped garden, South, on an area of appx 400 square meters.

The construction is very solid made of bricks.

The villa has a built area of 474 sq m (387 sqm usable), has a double garage for two cars and 2 cars can pe parked outside. In the secured complex you find three villas. Access is via a remote controlled iron gate.