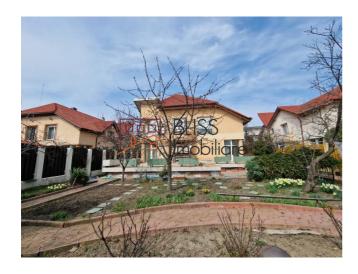

# Sector 1 Bucharest near Baneasa Shopping City and the French School

Located in Baneasa in sector 1 Bucharest, on a quiet street, this property built in 2002 has 747 sqm of land, 3 levels (S + P + 1) and a wonderful landscaped garden, South, on an area of appx 400 square meters.

The construction is very solid made of bricks.

The villa has a built area of 474 sq m (387 sqm usable), has a double garage for two cars and 2 cars can pe parked outside. In the secured complex you find three villas. Access is via a remote controlled iron gate.