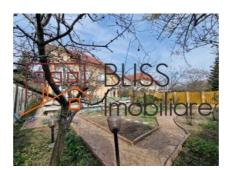

# Sector 1 Bucharest near Baneasa Shopping City and the French School

Located in Baneasa in sector 1 Bucharest, on a quiet street, this property built in 2002 has 747 sqm of land, 3 levels (S + P + 1) and a wonderful landscaped garden, South, on an area of appx 400 square meters.