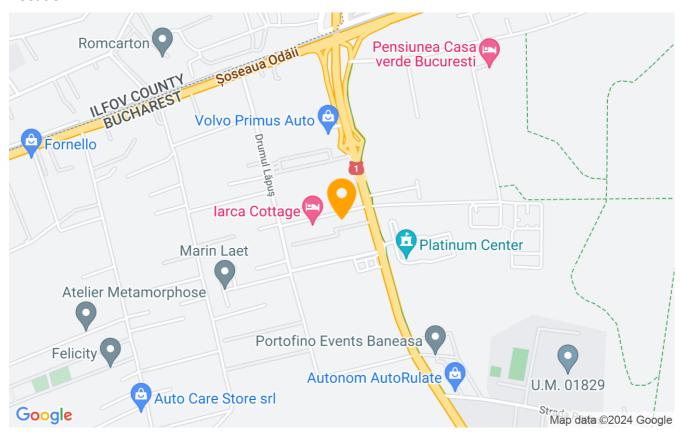

In the cellar you find a technical area and lots of storage space (41,60sgm)

The villa is situated near the DN1 and the Ring Road which provides easy access to any point of interest of the city. Nearby are bus stops, an alternative to going by car.

The Baneasa Shopping City is just 5 minutes away. The International French School "Anna de Noailles" is just 1.5 kms away.

Excellent for families with children and as office. Excellent investment opportunity due to its location and size.