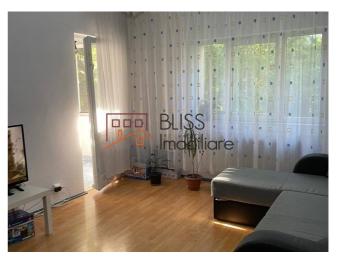

# Apartment located near Herastrau Park and Baneasa Mall.

The apartment is detached, has a usable area of 68 square meters, and consists of two bedrooms and a living room, a balcony, 2 bathrooms (one bathroom is service) and a kitchen.

The apartment is unfurnished, with multiple storage spaces, such as 2 closets and a spacious hall. Located on the 2nd floor, the apartment is located in a block with 4 floors, built in 1980, with central heating.