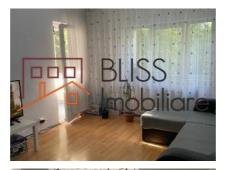

# Apartment located near Herastrau Park and Baneasa Mall.

The apartment is detached, has a usable area of 68 square meters, and consists of two bedrooms and a living room, a balcony, 2 bathrooms (one bathroom is service) and a kitchen.

The apartment is unfurnished, with multiple storage spaces, such as 2 closets and a spacious hall. Located on the 2nd floor, the apartment is located in a block with 4 floors, built in 1980, with central heating.