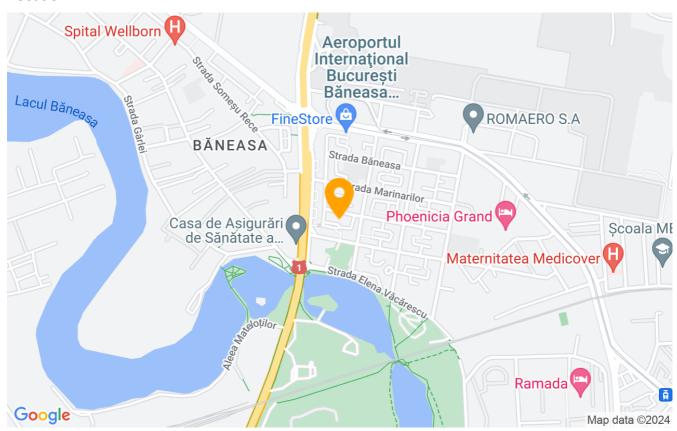

The Herastrau area benefits from an easy access to all means of public transport and, around it, all the points of interest of the city are gathered, being one of the most exclusive and safe areas in the northern part of Bucharest.

It is surrounded by Herastrau Park and Lake, the largest park in the capital, restaurants and cafes, top educational institutions and shopping centers. The area facilitates and encourages outdoor sports and relaxing activities.

Last but not least, the Herastrau area benefits from easy access to important arteries that cross the city such as Calea Floreasca, Aviatorilor Boulevard, Kiseleff Boulevard, public transport and especially Aviatorilor metro station, crossed by the M2 line.