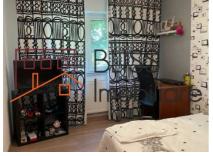

# Apartment located near Herastrau Park and Baneasa Mall.

The apartment is detached, has a usable area of 68 square meters, and consists of two bedrooms and a living room, a balcony, 2 bathrooms (one bathroom is service) and a kitchen.

The apartment is unfurnished, with multiple storage spaces, such as 2 closets and a spacious hall. Located on the 2nd floor, the apartment is located in a block with 4 floors, built in 1980, with central heating.