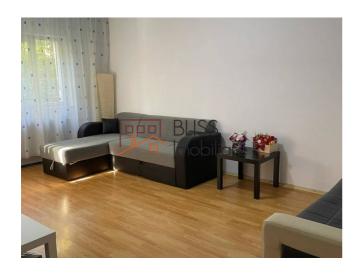

# Apartment located near Herastrau Park and Baneasa Mall.

The apartment is detached, has a usable area of 68 square meters, and consists of two bedrooms and a living room, a balcony, 2 bathrooms (one bathroom is service) and a kitchen.

The apartment is unfurnished, with multiple storage spaces, such as 2 closets and a spacious hall. Located on the 2nd floor, the apartment is located in a block with 4 floors, built in 1980, with central heating.