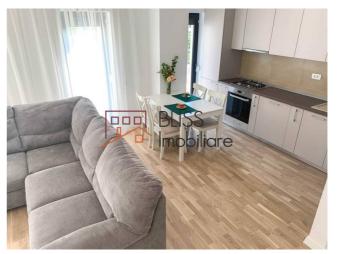

# Beautifully furnished 2 bedroom apartment in the Arcadia complex Domenii

The apartment consists of 3 rooms: 2 bedrooms, 2 bathrooms, open kitchen, terrace.

Area: 76 sqm + terrace 12 sqm Floor 5/7

2 elevators

Parking space in the underground garage

The apartment is newly furnished and equipped. Window shutters, own central heating with underfloor heating and independent adjustment in each room, air conditioning, video intercom.