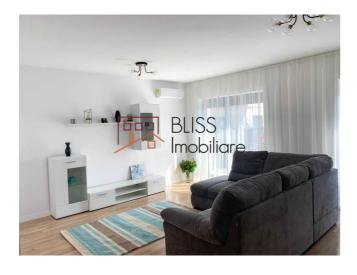

# Beautifully furnished 2 bedroom apartment in the Arcadia complex Domenii

The apartment consists of 3 rooms: 2 bedrooms, 2 bathrooms, open kitchen, terrace.

Area: 76 sqm + terrace 12 sqm Floor 5/7

2 elevators

Parking space in the underground garage

The apartment is newly furnished and equipped. Window shutters, own central heating with underfloor heating and independent adjustment in each room, air conditioning, video intercom.