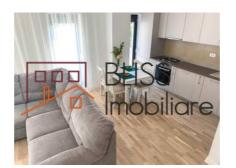

# Beautifully furnished 2 bedroom apartment in the Arcadia complex Domenii

The apartment consists of 3 rooms: 2 bedrooms, 2 bathrooms, open kitchen, terrace.

Area: 76 sqm + terrace 12 sqm Floor 5/7

2 elevators

Parking space in the underground garage

The apartment is newly furnished and equipped. Window shutters, own central heating with underfloor heating and independent adjustment in each room, air conditioning, video intercom.

# **Amenities**

Equipped kitchen

Furnished

Private heating

Suitable for office

☆ Air conditioning