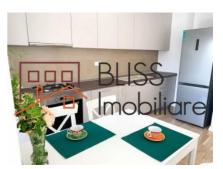

# Beautifully furnished 2 bedroom apartment in the Arcadia complex Domenii

The apartment consists of 3 rooms: 2 bedrooms, 2 bathrooms, open kitchen, terrace.

Area: 76 sqm + terrace 12 sqm Floor 5/7

2 elevators

Parking space in the underground garage

The apartment is newly furnished and equipped. Window shutters, own central heating with underfloor heating and independent adjustment in each room, air conditioning, video intercom.

# **Amenities**

Equipped kitchen

Furnished

Private heating

Suitable for office

☆ Air conditioning