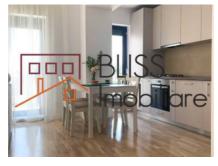

# Beautifully furnished 2 bedroom apartment in the Arcadia complex Domenii

The apartment consists of 3 rooms: 2 bedrooms, 2 bathrooms, open kitchen, terrace.

Area: 76 sqm + terrace 12 sqm Floor 5/7

2 elevators

Parking space in the underground garage

The apartment is newly furnished and equipped. Window shutters, own central heating with underfloor heating and independent adjustment in each room, air conditioning, video intercom.

# **Amenities**

Equipped kitchen

Furnished

Private heating

Suitable for office

☆ Air conditioning