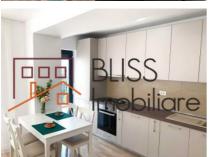

# Beautifully furnished 2 bedroom apartment in the Arcadia complex Domenii

The apartment consists of 3 rooms: 2 bedrooms, 2 bathrooms, open kitchen, terrace.

Area: 76 sqm + terrace 12 sqm Floor 5/7

2 elevators

Parking space in the underground garage

The apartment is newly furnished and equipped. Window shutters, own central heating with underfloor heating and independent adjustment in each room, air conditioning, video intercom.

# **Amenities**

Equipped kitchen

Furnished

Private heating

Suitable for office

☆ Air conditioning