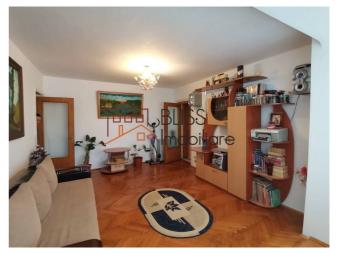

#### **Description**

Two bed-room apartment in area of Piata Giulesti II, situated at 3rd floor, near Parcul Marin Preda, in a building of flats built in 1962 with brick walls, with 8 floors.

# Two bedroom apartment in a solid building 3rd floor Piata Giulesti area

In the neighborhood, we can find numerous shops, schools, kindergartens, Piata Giulesti, and Liceul Teoretic Marin Preda. The usable area of 74 sqm consists of 2 bedrooms, a spacious and bright living room, kitchen, bathroom, and two enclosed balconies. The building has an elevator.

| Property details      |                  |
|-----------------------|------------------|
| Rooms no.             | 3                |
| Useable surface       | 74m²             |
| Apartment type        | Apartment        |
| Type of rooms         | Semi-independent |
| Type of comfort       | Comfort 1        |
| Bedrooms no.          | 2                |
| Kitchens no.          | 1                |
| Bathrooms no.         | 1                |
| Building type         | Block            |
| Year built            | 1962             |
| Config                | 1S+P+8           |
| Floor                 | 3                |
| Balconies no.         | 2                |
| State                 | Finished         |
| Elevator              | Yes              |
| Earthquake risk class | U1 Emergency     |