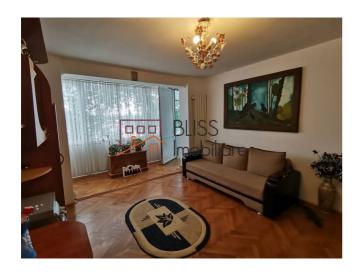

#### **Description**

Two bed-room apartment in area of Piata Giulesti II, situated at 3rd floor, near Parcul Marin Preda, in a building of flats built in 1962 with brick walls, with 8 floors.

# Two bedroom apartment in a solid building 3rd floor Piata Giulesti area

In the neighborhood, we can find numerous shops, schools, kindergartens, Piata Giulesti, and Liceul Teoretic Marin Preda. The usable area of 74 sqm consists of 2 bedrooms, a spacious and bright living room, kitchen, bathroom, and two enclosed balconies. The building has an elevator.

| Property details      |                  |
|-----------------------|------------------|
| Rooms no.             | 3                |
| Useable surface       | 74m²             |
| Apartment type        | Apartment        |
| Type of rooms         | Semi-independent |
| Type of comfort       | Comfort 1        |
| Bedrooms no.          | 2                |
| Kitchens no.          | 1                |
| Bathrooms no.         | 1                |
| Building type         | Block            |
| Year built            | 1962             |
| Config                | 1S+P+8           |
| Floor                 | 3                |
| Balconies no.         | 2                |
| State                 | Finished         |
| Elevator              | Yes              |
| Earthquake risk class | U1 Emergency     |