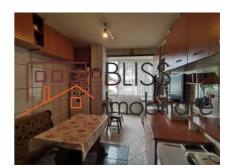

# Two bedroom apartment in a solid building 3rd floor Piata Giulesti area

In the neighborhood, we can find numerous shops, schools, kindergartens, Piata Giulesti, and Liceul Teoretic Marin Preda. The usable area of 74 sqm consists of 2 bedrooms, a spacious and bright living room, kitchen, bathroom, and two enclosed balconies. The building has an elevator.