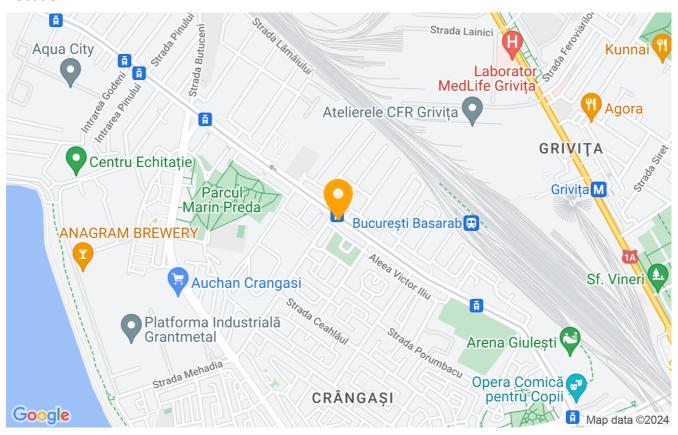

oms no.             | 3                |
| Useable surface       | 74m²             |
| Apartment type        | Apartment        |
| Type of rooms         | Semi-independent |
| Type of comfort       | Comfort 1        |
| Bedrooms no.          | 2                |
| Kitchens no.          | 1                |
| Bathrooms no.         | 1                |
| Building type         | Block            |
| Year built            | 1962             |
| Config                | 1S+P+8           |
| Floor                 | 3                |
| Balconies no.         | 2                |
| State                 | Finished         |
| Elevator              | Yes              |
| Earthquake risk class | U1 Emergency     |

## **Amenities**

Not furnished

City heating

Suitable for office

#### Location



### **Photos**