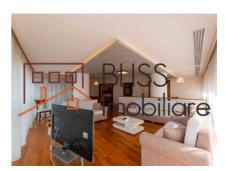

### **Description**

Modern and spacious 2 bedroom apartment, located in Floreasca, no more than 2.5 km from Baneasa Airport and 10 minutes from Victoriei Square, positioned on the 4th floor of an eight-storey building, completed in 2014.

# Apartment located between Piata Floreasca and Promenada Mall

The apartment is furnished and equipped, has luxury finishes, is efficiently compartmentalized and has: an open kitchen, furnished and equipped, a generous living room, two bedrooms, two bathrooms, a guest bathroom and a balcony overlooking the interior garden.

The apartment is detached and benefits from a built area of 175 sqm and a usable area of 150 sqm.

The apartment also offers a storage room and two parking spaces in the underground parking lot, and facilities such as air conditioning.