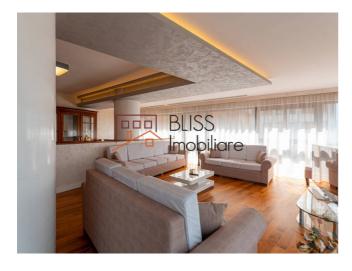

# Apartment located between Piata Floreasca and Promenada Mall

The apartment is furnished and equipped, has luxury finishes, is efficiently compartmentalized and has: an open kitchen, furnished and equipped, a generous living room, two bedrooms, two bathrooms, a guest bathroom and a balcony overlooking the interior garden.

The apartment is detached and benefits from a built area of 175 sqm and a usable area of 150 sqm.

The apartment also offers a storage room and two parking spaces in the underground parking lot, and facilities such as air conditioning.