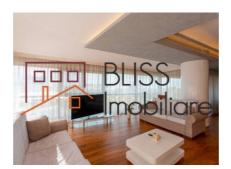

### **Description**

Modern and spacious 2 bedroom apartment, located in Floreasca, no more than 2.5 km from Baneasa Airport and 10 minutes from Victoriei Square, positioned on the 4th floor of an eight-storey building, completed in 2014.

# Apartment located between Piata Floreasca and Promenada Mall

The apartment is furnished and equipped, has luxury finishes, is efficiently compartmentalized and has: an open kitchen, furnished and equipped, a generous living room, two bedrooms, two bathrooms, a guest bathroom and a balcony overlooking the interior garden.

The apartment is detached and benefits from a built area of 175 sqm and a usable area of 150 sqm.

The apartment also offers a storage room and two parking spaces in the underground parking lot, and facilities such as air conditioning.