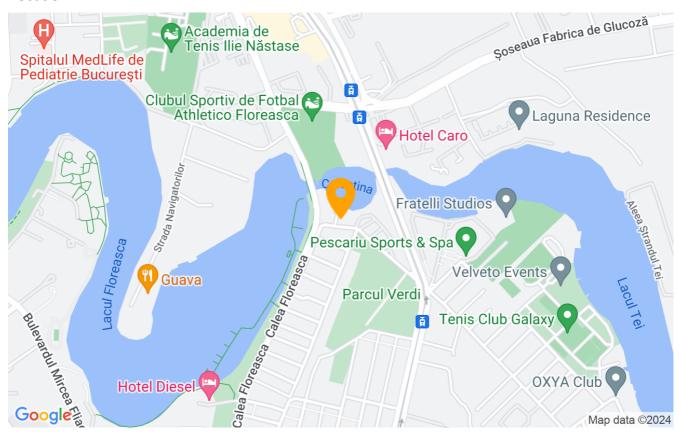

The Floreasca area is one of the most exclusive areas of Bucharest, the apartment being located near Floreasca and Tei Lake, Floreasca Park and Verdi Park, Barbu Vacarescu Boulevard with numerous shops and restaurants.

It benefits from quick access to: public transport, especially to the Aurel Vlaicu metro station, crossed by the M2 line, Promenada Mall and to numerous parks and relaxation areas.

| Property details    |             |
|---------------------|-------------|
| Rooms no.           | 3           |
| Useable surface     | 150m²       |
| Constructed surface | 175m²       |
| Apartment type      | Apartment   |
| Type of rooms       | Independent |
| Type of comfort     | Deluxe      |
| Bedrooms no.        | 2           |
| Kitchens no.        | 1           |
| Bathrooms no.       | 2           |
| Toilets no.         | 1           |
| Building type       | Block       |
| Year built          | 2014        |
| Config              | 1S+P+8      |
| Floor               | 4           |
| Balconies no.       | 1           |
| State               | Finished    |
| Elevator            | Yes         |
| Parking inside      | 2           |
| Storage no.         | 1           |