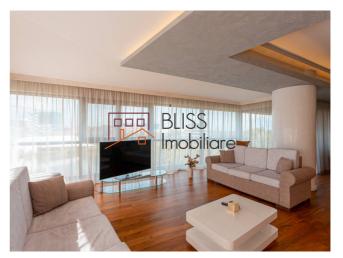

# Apartment located between Piata Floreasca and Promenada Mall

The apartment is furnished and equipped, has luxury finishes, is efficiently compartmentalized and has: an open kitchen, furnished and equipped, a generous living room, two bedrooms, two bathrooms, a guest bathroom and a balcony overlooking the interior garden.

The apartment is detached and benefits from a built area of 175 sqm and a usable area of 150 sqm.

The apartment also offers a storage room and two parking spaces in the underground parking lot, and facilities such as air conditioning.