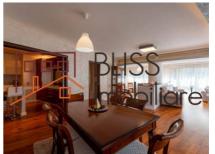

# Apartment located between Piata Floreasca and Promenada Mall

The apartment is furnished and equipped, has luxury finishes, is efficiently compartmentalized and has: an open kitchen, furnished and equipped, a generous living room, two bedrooms, two bathrooms, a guest bathroom and a balcony overlooking the interior garden.