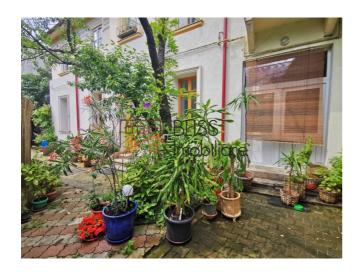

### **Description**

Commercial space located on the ground floor of a villa built in the interwar period. The property has a private garden and is located in the ultra-central area of the capital: Unirii-Udriste.

# Located close to the Old Town, Unirea Mall and metro

The space is composed of ground floor and basement and is completely renovated.

It can be easily transformed into a restaurant, coffeeshop or wine shop because it benefits from a generous surface of appx 150 sqm in the courtyard, with separate access from the street.