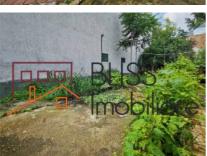

### **Description**

Commercial space located on the ground floor of a villa built in the interwar period. The property has a private garden and is located in the ultra-central area of the capital: Unirii-Udriste.

# Located close to the Old Town, Unirea Mall and metro

The space is composed of ground floor and basement and is completely renovated.

It can be easily transformed into a restaurant, coffeeshop or wine shop because it benefits from a generous surface of appx 150 sqm in the courtyard, with separate access from the street.