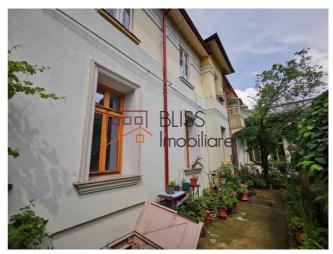

### **Description**

Commercial space located on the ground floor of a villa built in the interwar period. The property has a private garden and is located in the ultra-central area of the capital: Unirii-Udriste.

The building is from 1940.

The Unirii area is known for its eclectic and modern style and benefits from the presence of Unirea Shopping Center or access to the many bars and cafes in the Old Town.

Also, being central, it has access to the subway and bus and tram lines.