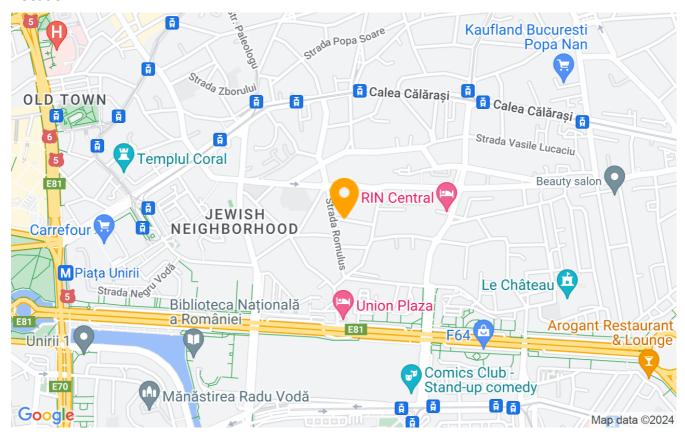

The building is from 1940.

The Unirii area is known for its eclectic and modern style and benefits from the presence of Unirea Shopping Center or access to the many bars and cafes in the Old Town.

Also, being central, it has access to the subway and bus and tram lines.

### Location