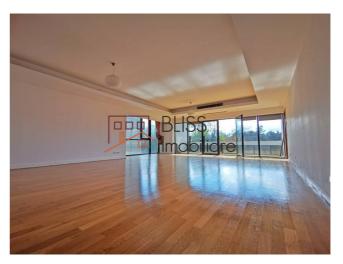

## Close to Herastrau Park and Lake and Aurel Vlaicu metro station

It has a usable area of 205 sqm combined with an excellent layout. The interior space is divided as follows: a spacious living room with dining area, with an area of 75.5sqm, fully equipped kitchen, 3 bedrooms, 3 bathrooms and a guest toilet, dressing room. The kitchen and bathrooms are fully equipped and furnished.