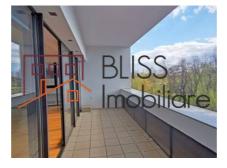

The apartment also benefits from 3 terraces, their total surface being 45 sqm.

The apartment has a storage room and a parking space in the underground garage. The building has permanent security.

The area offers quick and easy access to: shops, public transport, business offices, bank offices, medical centers, school, kindergarten, pharmacy, hotel, park, children's playground, fitness room, restaurants, cafes, the Herastrau park.