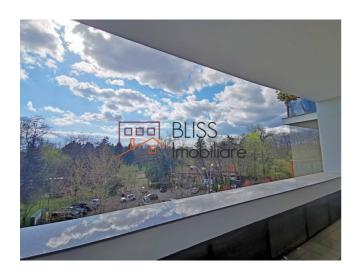

## Close to Herastrau Park and Lake and Aurel Vlaicu metro station

It has a usable area of 205 sqm combined with an excellent layout. The interior space is divided as follows: a spacious living room with dining area, with an area of 75.5sqm, fully equipped kitchen, 3 bedrooms, 3 bathrooms and a guest toilet, dressing room. The kitchen and bathrooms are fully equipped and furnished.

The apartment also benefits from 3 terraces, their total surface being 45 sqm.

The apartment has a storage room and a parking space in the underground garage. The building has permanent security.

The area offers quick and easy access to: shops, public transport, business offices, bank offices, medical centers, school, kindergarten, pharmacy, hotel, park, children's playground, fitness room, restaurants, cafes, the Herastrau park.