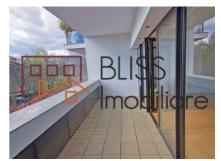

## Close to Herastrau Park and Lake and Aurel Vlaicu metro station

It has a usable area of 205 sqm combined with an excellent layout. The interior space is divided as follows: a spacious living room with dining area, with an area of 75.5sqm, fully equipped kitchen, 3 bedrooms, 3 bathrooms and a guest toilet, dressing room. The kitchen and bathrooms are fully equipped and furnished.

The apartment also benefits from 3 terraces, their total surface being 45 sqm.

The apartment has a storage room and a parking space in the underground garage. The building has permanent security.

The area offers quick and easy access to: shops, public transport, business offices, bank offices, medical centers, school, kindergarten, pharmacy, hotel, park, children's playground, fitness room, restaurants, cafes, the Herastrau park.