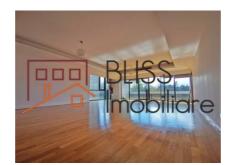

### **Description**

This 3 bedroom luxury apartment located on the 3rd floor of a premium 6 floors building (2007) in the popular Herastrau-Soseaua Nordului area, gives you more than you expect, being a home that combines elegance, comfort, style and safety.

## Close to Herastrau Park and Lake and Aurel Vlaicu metro station

It has a usable area of 205 sqm combined with an excellent layout. The interior space is divided as follows: a spacious living room with dining area, with an area of 75.5sqm, fully equipped kitchen, 3 bedrooms, 3 bathrooms and a guest toilet, dressing room. The kitchen and bathrooms are fully equipped and furnished.