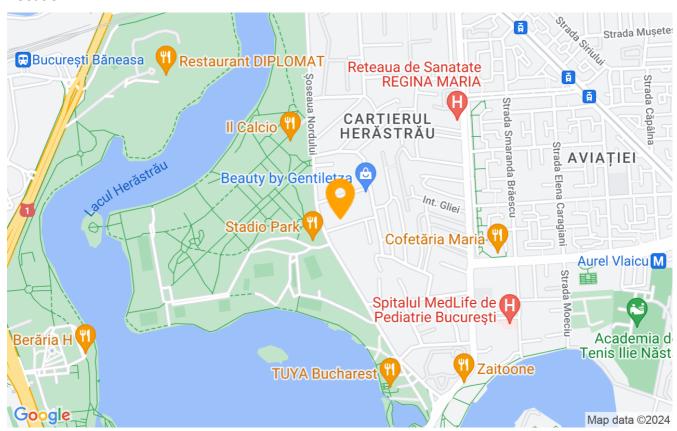

ms         | Independent  |
| Type of comfort       | Deluxe       |
| Bedrooms no.          | 3            |
| Kitchens no.          | 1            |
| Bathrooms no.         | 3            |
| Toilets no.           | 1            |
| Building type         | Block        |
| Year built            | 2007         |
| Year renovated        | 2024         |
| Config                | 1S+P+6       |
| Floor                 | 3            |
| Balconies no.         | 3            |
| State                 | Finished     |
| Elevator              | Yes          |
| Parking inside        | 1            |
| Storage no.           | 1            |
| Earthquake risk class | Unclassified |

## **Amenities**

Equipped kitchen

> Dishwasher

Not furnished

Building heating

Air conditioning

### Location



## **Photos**