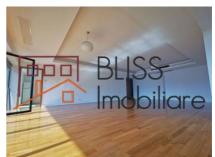

### **Description**

This 3 bedroom luxury apartment located on the 3rd floor of a premium 6 floors building (2007) in the popular Herastrau-Soseaua Nordului area, gives you more than you expect, being a home that combines elegance, comfort, style and safety.

## Close to Herastrau Park and Lake and Aurel Vlaicu metro station

It has a usable area of 205 sqm combined with an excellent layout. The interior space is divided as follows: a spacious living room with dining area, with an area of 75.5sqm, fully equipped kitchen, 3 bedrooms, 3 bathrooms and a guest toilet, dressing room. The kitchen and bathrooms are fully equipped and furnished.