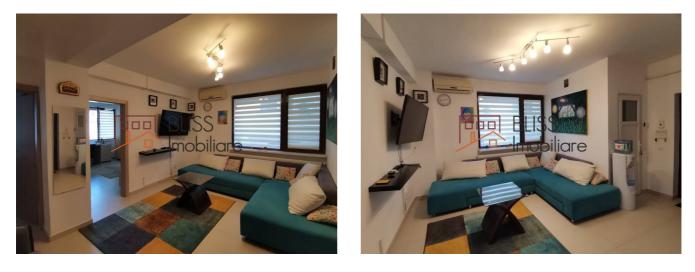

### Description

Two-bedroom apartment, modernly furnished and equipped (stove, refrigerator, dishwasher, washing machine, microwave).

The building is 2 minutes away from Laromet metro station and 7 minutes from Parc Bazilescu. Nearby are shops (Lidl, Mega Image) and Piata 16 Februarie.