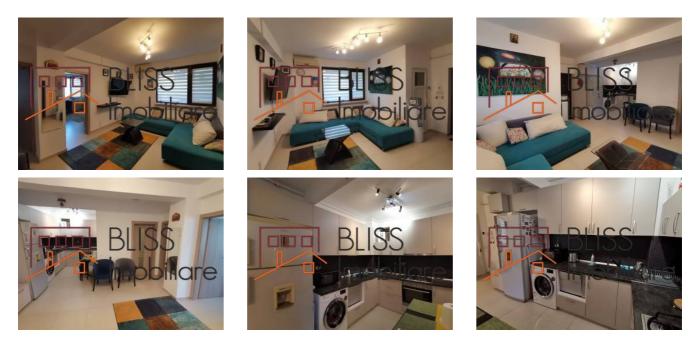

f comfort  | Comfort 1        |
| Bedrooms no.     | 2                |
| Kitchens no.     | 1                |
| Bathrooms no.    | 1                |
| Building type    | Block            |
| Year built       | 2008             |
| Config           | 1S+P+3           |
| Floor            | High Groundfloor |
| Balconies no.    | 1                |
| State            | Finished         |
| Elevator         | No               |
| Parking outside  | 1                |

# Amenities

|             | Equipped kitchen | × | Dishwasher          | <b>188</b> 1 | Furnished        |
|-------------|------------------|---|---------------------|--------------|------------------|
| <b>:0</b> : | Private heating  |   | Suitable for office | *            | Air conditioning |

Location



### **Photos**



BLISS Imobiliare © 2024