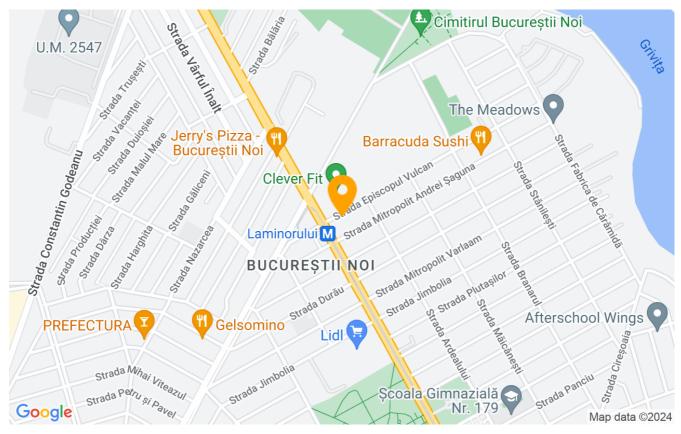

|
| Type of comfort  | Comfort 1        |
| Bedrooms no.     | 2                |
| Kitchens no.     | 1                |
| Bathrooms no.    | 1                |
| Building type    | Block            |
| Year built       | 2008             |
| Config           | 1S+P+3           |
| Floor            | High Groundfloor |
| Balconies no.    | 1                |
| State            | Finished         |
| Elevator         | No               |
| Parking outside  | 1                |

# Amenities

|             | Equipped kitchen | × | Dishwasher          | <b>188</b> 1 | Furnished        |
|-------------|------------------|---|---------------------|--------------|------------------|
| <b>:0</b> : | Private heating  |   | Suitable for office | *            | Air conditioning |

Location



### **Photos**



BLISS Imobiliare © 2024