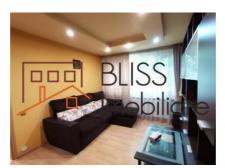

# 2-Bedroom Apartment built in 1960 (65 sqm including a loggia of 6 sqm)

The home is tastefully furnished and fully equipped.

It is also very efficiently compartmentalized, having multiple storage spaces, and the apartment is protected from the noise and pollution of Mihai Bravu Boulevard because its windows face the garden behind the block.

# **Amenities**

Equipped kitchen 🏃 Dishwasher 💾 Furnished