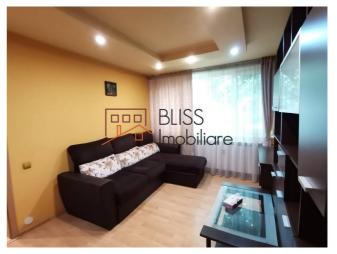

### **Description**

2 bedroom apartment, located in Piata Iancului, right next to the subway station. It has a generous area, 65 sqm including a loggia of 6 sqm.

# 2-Bedroom Apartment built in 1960 (65 sqm including a loggia of 6 sqm)

The home is tastefully furnished and fully equipped.

It is also very efficiently compartmentalized, having multiple storage spaces, and the apartment is protected from the noise and pollution of Mihai Bravu Boulevard because its windows face the garden behind the block.

# **Amenities**

Equipped kitchen 🏃 Dishwasher 💾 Furnished