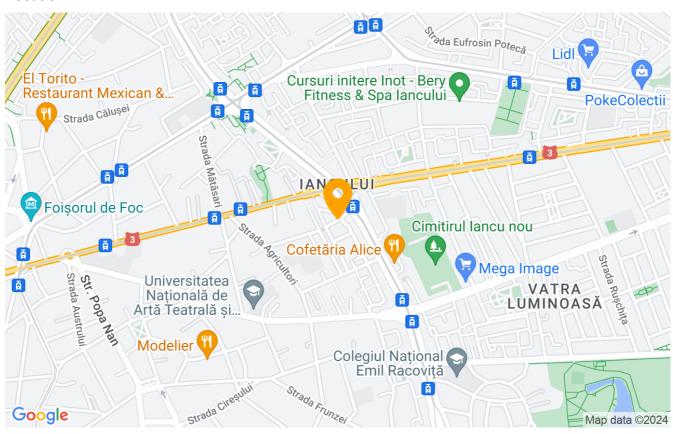

### Location

lancului area is known for its proximity to top schools and high schools in Bucharest, kindergartens, access to public transport STB / subway, supermarkets, bank offices, Piata Obor, Mega Mall, National Arena.