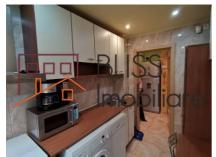

### **Description**

2 bedroom apartment, located in Piata Iancului, right next to the subway station. It has a generous area, 65 sqm including a loggia of 6 sqm.

# 2-Bedroom Apartment built in 1960 (65 sqm including a loggia of 6 sqm)

The home is tastefully furnished and fully equipped.

It is also very efficiently compartmentalized, having multiple storage spaces, and the apartment is protected from the noise and pollution of Mihai Bravu Boulevard because its windows face the garden behind the block.

# **Amenities**

Equipped kitchen 🏃 Dishwasher 💾 Furnished