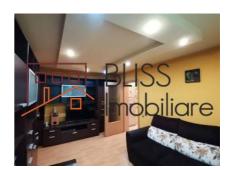

# 2-Bedroom Apartment built in 1960 (65 sqm including a loggia of 6 sqm)

The home is tastefully furnished and fully equipped.

It is also very efficiently compartmentalized, having multiple storage spaces, and the apartment is protected from the noise and pollution of Mihai Bravu Boulevard because its windows face the garden behind the block.

# **Amenities**

Equipped kitchen 🏃 Dishwasher 💾 Furnished