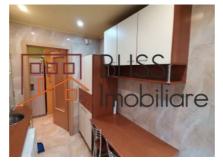

### **Description**

2 bedroom apartment, located in Piata Iancului, right next to the subway station. It has a generous area, 65 sqm including a loggia of 6 sqm.

# 2-Bedroom Apartment built in 1960 (65 sqm including a loggia of 6 sqm)

The home is tastefully furnished and fully equipped.

It is also very efficiently compartmentalized, having multiple storage spaces, and the apartment is protected from the noise and pollution of Mihai Bravu Boulevard because its windows face the garden behind the block.

# **Amenities**

Equipped kitchen 🏃 Dishwasher 💾 Furnished