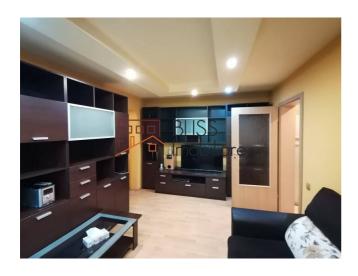

### **Description**

2 bedroom apartment, located in Piata Iancului, right next to the subway station. It has a generous area, 65 sqm including a loggia of 6 sqm.

# 2-Bedroom Apartment built in 1960 (65 sqm including a loggia of 6 sqm)

The home is tastefully furnished and fully equipped.

It is also very efficiently compartmentalized, having multiple storage spaces, and the apartment is protected from the noise and pollution of Mihai Bravu Boulevard because its windows face the garden behind the block.

# **Amenities**

Equipped kitchen 🏃 Dishwasher 💾 Furnished