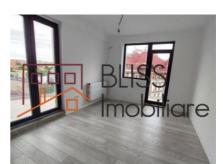

| Property details |                  |
|------------------|------------------|
| Rooms no.        | 3                |
| Useable surface  | 121m²            |
| Apartment type   | Apartment        |
| Type of rooms    | Semi-independent |
| Type of comfort  | Deluxe           |
| Bedrooms no.     | 2                |
| Kitchens no.     | 1                |
| Bathrooms no.    | 2                |
| Building type    | Block            |
| Year built       | 2020             |
| Config           | P+6              |
| Floor            | 5                |
| Balconies no.    | 2                |
| State            | Finished         |
| Elevator         | Yes              |
| Parking inside   | 1                |