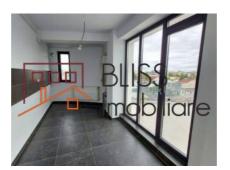

| Property details |                  |
|------------------|------------------|
| Rooms no.        | 3                |
| Useable surface  | 121m²            |
| Apartment type   | Apartment        |
| Type of rooms    | Semi-independent |
| Type of comfort  | Deluxe           |
| Bedrooms no.     | 2                |
| Kitchens no.     | 1                |
| Bathrooms no.    | 2                |
| Building type    | Block            |
| Year built       | 2020             |
| Config           | P+6              |
| Floor            | 5                |
| Balconies no.    | 2                |
| State            | Finished         |
| Elevator         | Yes              |
| Parking inside   | 1                |