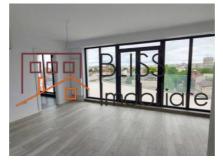

| Property details |                  |
|------------------|------------------|
| Rooms no.        | 3                |
| Useable surface  | 121m²            |
| Apartment type   | Apartment        |
| Type of rooms    | Semi-independent |
| Type of comfort  | Deluxe           |
| Bedrooms no.     | 2                |
| Kitchens no.     | 1                |
| Bathrooms no.    | 2                |
| Building type    | Block            |
| Year built       | 2020             |
| Config           | P+6              |
| Floor            | 5                |
| Balconies no.    | 2                |
| State            | Finished         |
| Elevator         | Yes              |
| Parking inside   | 1                |