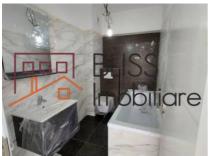

| Property details |                  |
|------------------|------------------|
| Rooms no.        | 3                |
| Useable surface  | 121m²            |
| Apartment type   | Apartment        |
| Type of rooms    | Semi-independent |
| Type of comfort  | Deluxe           |
| Bedrooms no.     | 2                |
| Kitchens no.     | 1                |
| Bathrooms no.    | 2                |
| Building type    | Block            |
| Year built       | 2020             |
| Config           | P+6              |
| Floor            | 5                |
| Balconies no.    | 2                |
| State            | Finished         |
| Elevator         | Yes              |
| Parking inside   | 1                |