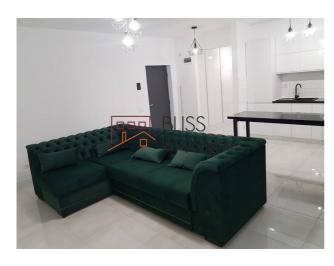

# 1 bedroom apartment close to green areas in Sisesti Neighbourhood

Apartment with underground parking in the building.

The apartment is for first rent, has premium finishes, new modern furniture, equipped kitchen with dishwasher, underfloor heating, central heating, air conditioning in each room, dishwasher, washing machine, video intercom.