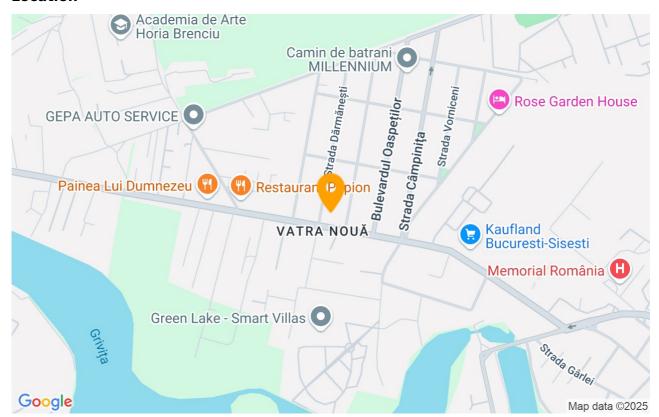

Located in the north of Bucharest, in a dynamic area, which is experiencing a continuous development, with numerous office buildings, ongoing projects and Baneasa Mall but also near Padurea Baneasa and Baneasa Lake.

### Location