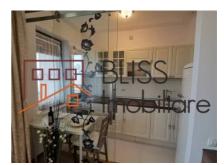

# Located in private complex, near Baneasa Shopping City

The studio is semi-detached, has a usable area of 30 square meters and consists of an open-space living-room with open kitchen and sleeping area, a bathroom and a balcony with a view.

Fully furnished and recently equipped with new appliances, the property benefits from:

- modern furniture;
- · air conditioning;
- 1 parking space.

Located in a block of flats completed in 2010, on the 5th floor, in a quiet area, with many green spaces, the studio is an oasis of peace and comfort.