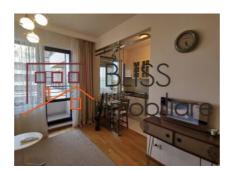

# Located in private complex, near Baneasa Shopping City

The studio is semi-detached, has a usable area of 30 square meters and consists of an open-space living-room with open kitchen and sleeping area, a bathroom and a balcony with a view.

Fully furnished and recently equipped with new appliances, the property benefits from:

- modern furniture;
- · air conditioning;
- 1 parking space.

Located in a block of flats completed in 2010, on the 5th floor, in a quiet area, with many green spaces, the studio is an oasis of peace and comfort.