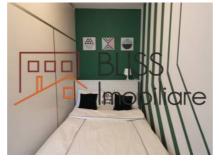

# Located in private complex, near Baneasa Shopping City

The studio is semi-detached, has a usable area of 30 square meters and consists of an open-space living-room with open kitchen and sleeping area, a bathroom and a balcony with a view.

Fully furnished and recently equipped with new appliances, the property benefits from:

- modern furniture;
- · air conditioning;
- 1 parking space.

Located in a block of flats completed in 2010, on the 5th floor, in a quiet area, with many green spaces, the studio is an oasis of peace and comfort.