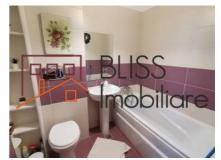

# Located in private complex, near Baneasa Shopping City

The studio is semi-detached, has a usable area of 30 square meters and consists of an open-space living-room with open kitchen and sleeping area, a bathroom and a balcony with a view.