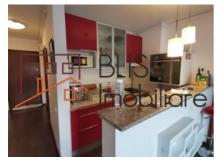

# Located in a 4-storey building with elevator, near Gradina Cismigiu

Fully furnished and equipped, with everything necessary to ensure a comfortable and modern life, it features:

- · individual heating system;
- spacious balcony;
- underground parking space;
- open kitchen;
- · air conditioning.

# **Amenities**

Equipped kitchen

Furnished

Private heating

Suitable for office

☆ Air conditioning