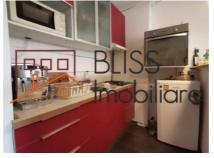

# Located in a 4-storey building with elevator, near Gradina Cismigiu

Fully furnished and equipped, with everything necessary to ensure a comfortable and modern life, it features:

- · individual heating system;
- spacious balcony;
- underground parking space;
- open kitchen;
- · air conditioning.

# **Amenities**

Equipped kitchen

Furnished

Private heating

Suitable for office

☆ Air conditioning