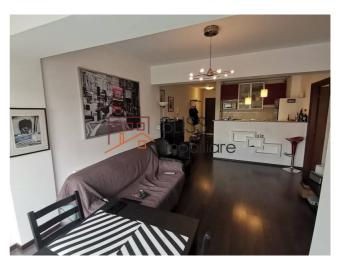

#### **Description**

Comfortable one-bedroom apartment, semi-detached, located in an exclusive location, near Cismigiu Park.

# Located in a 4-storey building with elevator, near Gradina Cismigiu

Fully furnished and equipped, with everything necessary to ensure a comfortable and modern life, it features:

- · individual heating system;
- spacious balcony;
- underground parking space;
- open kitchen;
- · air conditioning.

It benefits from a generous surface of 55 sqm, is located on the 3/4 floor in a block of flats with elevator and security at the entrance.

The 4-storey building was completed in 2008, has a solid structure and has underground parking spaces.