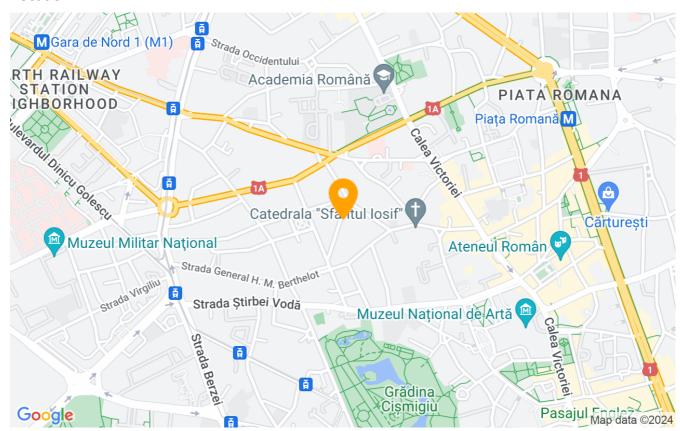

Close to Cismigiu Park, Carol Davila Clinical Nephrology Hospital, the Library of the Romanian Academy, the National University of Arts, etc.

| Property details      |                  |
|-----------------------|------------------|
| Rooms no.             | 2                |
| Useable surface       | 52m²             |
| Constructed surface   | 55m²             |
| Apartment type        | Apartment        |
| Type of rooms         | Semi-independent |
| Type of comfort       | Comfort 1        |
| Bedrooms no.          | 1                |
| Kitchens no.          | 1                |
| Bathrooms no.         | 1                |
| Building type         | Block            |
| Year built            | 2008             |
| Config                | 1S+P+4           |
| Floor                 | 3                |
| Balconies no.         | 1                |
| State                 | Finished         |
| Elevator              | Yes              |
| Parking inside        | 1                |
| Earthquake risk class | Unclassified     |

## Location