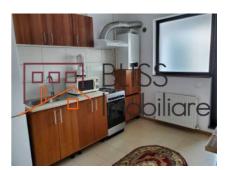

# **Description**

| Property details      |                  |
|-----------------------|------------------|
| Rooms no.             | 2                |
| Useable surface       | 68m²             |
| Apartment type        | Apartment        |
| Type of rooms         | Semi-independent |
| Type of comfort       | Comfort 1        |
| Bedrooms no.          | 1                |
| Kitchens no.          | 1                |
| Bathrooms no.         | 1                |
| Building type         | Block            |
| Year built            | 2016             |
| Config                | 2S+P+4           |
| Floor                 | 3                |
| Balconies no.         | 1                |
| State                 | Finished         |
| Elevator              | Yes              |
| Earthquake risk class | Unclassified     |

## **Amenities**

Equipped kitchen

Furnished

Private heating

Suitable for office