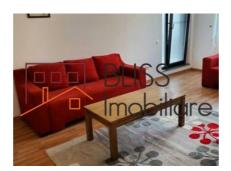

# **Description**

| Property details      |                  |
|-----------------------|------------------|
| Rooms no.             | 2                |
| Useable surface       | 68m²             |
| Apartment type        | Apartment        |
| Type of rooms         | Semi-independent |
| Type of comfort       | Comfort 1        |
| Bedrooms no.          | 1                |
| Kitchens no.          | 1                |
| Bathrooms no.         | 1                |
| Building type         | Block            |
| Year built            | 2016             |
| Config                | 2S+P+4           |
| Floor                 | 3                |
| Balconies no.         | 1                |
| State                 | Finished         |
| Elevator              | Yes              |
| Earthquake risk class | Unclassified     |