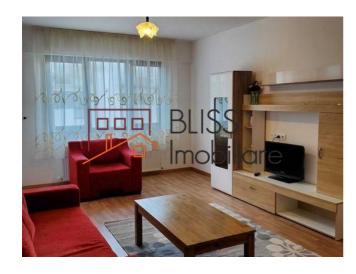

# **Description**

| Property details      |                  |
|-----------------------|------------------|
| Rooms no.             | 2                |
| Useable surface       | 68m²             |
| Apartment type        | Apartment        |
| Type of rooms         | Semi-independent |
| Type of comfort       | Comfort 1        |
| Bedrooms no.          | 1                |
| Kitchens no.          | 1                |
| Bathrooms no.         | 1                |
| Building type         | Block            |
| Year built            | 2016             |
| Config                | 2S+P+4           |
| Floor                 | 3                |
| Balconies no.         | 1                |
| State                 | Finished         |
| Elevator              | Yes              |
| Earthquake risk class | Unclassified     |

## **Amenities**

Equipped kitchen

Furnished

Private heating

Suitable for office

### **Photos**