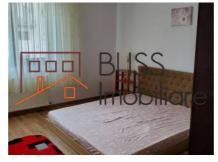

# **Description**

| Property details      |                  |
|-----------------------|------------------|
| Rooms no.             | 2                |
| Useable surface       | 68m²             |
| Apartment type        | Apartment        |
| Type of rooms         | Semi-independent |
| Type of comfort       | Comfort 1        |
| Bedrooms no.          | 1                |
| Kitchens no.          | 1                |
| Bathrooms no.         | 1                |
| Building type         | Block            |
| Year built            | 2016             |
| Config                | 2S+P+4           |
| Floor                 | 3                |
| Balconies no.         | 1                |
| State                 | Finished         |
| Elevator              | Yes              |
| Earthquake risk class | Unclassified     |