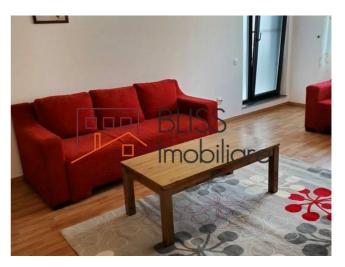

# **Description**

| Property details      |                  |
|-----------------------|------------------|
| Rooms no.             | 2                |
| Useable surface       | 68m²             |
| Apartment type        | Apartment        |
| Type of rooms         | Semi-independent |
| Type of comfort       | Comfort 1        |
| Bedrooms no.          | 1                |
| Kitchens no.          | 1                |
| Bathrooms no.         | 1                |
| Building type         | Block            |
| Year built            | 2016             |
| Config                | 2S+P+4           |
| Floor                 | 3                |
| Balconies no.         | 1                |
| State                 | Finished         |
| Elevator              | Yes              |
| Earthquake risk class | Unclassified     |

## **Amenities**

Equipped kitchen

Furnished

Private heating

Suitable for office

### **Photos**