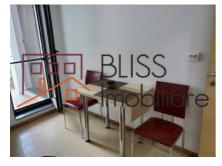

# **Description**

| Property details      |                  |
|-----------------------|------------------|
| Rooms no.             | 2                |
| Useable surface       | 68m²             |
| Apartment type        | Apartment        |
| Type of rooms         | Semi-independent |
| Type of comfort       | Comfort 1        |
| Bedrooms no.          | 1                |
| Kitchens no.          | 1                |
| Bathrooms no.         | 1                |
| Building type         | Block            |
| Year built            | 2016             |
| Config                | 2S+P+4           |
| Floor                 | 3                |
| Balconies no.         | 1                |
| State                 | Finished         |
| Elevator              | Yes              |
| Earthquake risk class | Unclassified     |