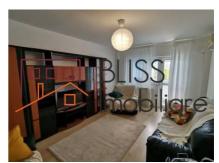

# One-bedroom apartment in a building from 1982 Piata Victoriei

It is located on the 6th floor in a 10 floors building, from 1982.

It has 2 bathrooms and 2 storage spaces.

The apartment has a dishwasher in the kitchen.