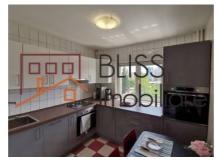

# One-bedroom apartment in a building from 1982 Piata Victoriei

It is located on the 6th floor in a 10 floors building, from 1982.

It has 2 bathrooms and 2 storage spaces.

The apartment has a dishwasher in the kitchen.

Also in the kitchen, we have 2 ovens, one electric and one gas, as well as a mixed stove (gas-electric).

Nearby, we find within 5 minutes walk Spitalul Clinic Sfanta Maria, Spitalul Filantropia, Piata Ion Mihalache, Parcul Kiseleff, Mega Image, Auchan, pharmacies, church, bookstore, florists, restaurants, Starbucks, banks, World Class America House. Close to Victoriei metro station.

# **Amenities**

Equipped kitchen

> Dishwasher

Furnished

City heating

☆ Air conditioning