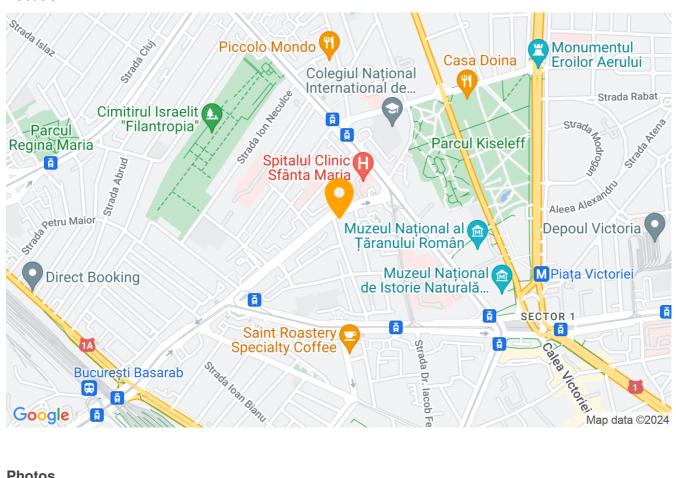

Also in the kitchen, we have 2 ovens, one electric and one gas, as well as a mixed stove (gas-electric).

Nearby, we find within 5 minutes walk Spitalul Clinic Sfanta Maria, Spitalul Filantropia, Piata Ion Mihalache, Parcul Kiseleff, Mega Image, Auchan, pharmacies, church, bookstore, florists, restaurants, Starbucks, banks, World Class America House. Close to Victoriei metro station.

### Location