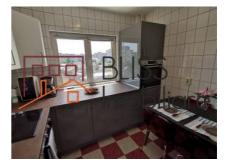

# One-bedroom apartment in a building from 1982 Piata Victoriei

It is located on the 6th floor in a 10 floors building, from 1982.

It has 2 bathrooms and 2 storage spaces.

The apartment has a dishwasher in the kitchen.

Also in the kitchen, we have 2 ovens, one electric and one gas, as well as a mixed stove (gas-electric).

Nearby, we find within 5 minutes walk Spitalul Clinic Sfanta Maria, Spitalul Filantropia, Piata Ion Mihalache, Parcul Kiseleff, Mega Image, Auchan, pharmacies, church, bookstore, florists, restaurants, Starbucks, banks, World Class America House. Close to Victoriei metro station.

# **Amenities**

Equipped kitchen

> Dishwasher

Furnished

City heating

☆ Air conditioning