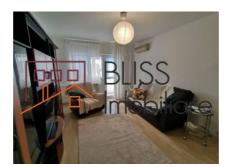

# One-bedroom apartment in a building from 1982 Piata Victoriei

It is located on the 6th floor in a 10 floors building, from 1982.

It has 2 bathrooms and 2 storage spaces.

The apartment has a dishwasher in the kitchen.