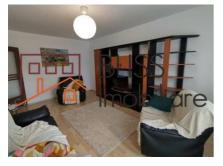

# One-bedroom apartment in a building from 1982 Piata Victoriei

It is located on the 6th floor in a 10 floors building, from 1982.

It has 2 bathrooms and 2 storage spaces.

The apartment has a dishwasher in the kitchen.