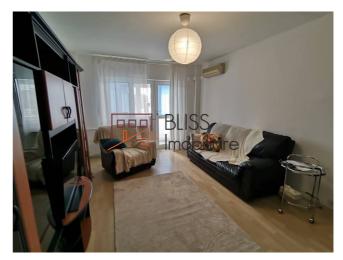

#### **Description**

Furnished and equipped three-bedroom apartment with a usable area of 66.42sqm in the Banu Manta area.

# One-bedroom apartment in a building from 1982 Piata Victoriei

It is located on the 6th floor in a 10 floors building, from 1982.

It has 2 bathrooms and 2 storage spaces.

The apartment has a dishwasher in the kitchen.

# **Amenities**

Equipped kitchen

> Dishwasher

Furnished

City heating

☆ Air conditioning