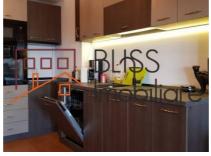

# 1 bedroom apartment, in a premium area near Floreasca lake

- Living room with open space kitchen and dining room with exit to the main terrace, overlooking the lake and the new business center in Bucharest;
- · Guest bathroom:
- Double hall with dressing room;
- Double bedroom with walk-in dressing room and bathroom, as well as with exit to the secondary terrace;
- Home office overlooking the lake with bathroom and gym (or dressing room).

# **Amenities**

Equipped kitchen

> Dishwasher

Furnished

Building heating

Suitable for office

☆ Air conditioning