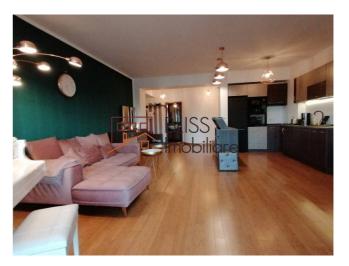

# 1 bedroom apartment, in a premium area near Floreasca lake

- Living room with open space kitchen and dining room with exit to the main terrace, overlooking the lake and the new business center in Bucharest;
- · Guest bathroom:
- Double hall with dressing room;
- Double bedroom with walk-in dressing room and bathroom, as well as with exit to the secondary terrace;
- Home office overlooking the lake with bathroom and gym (or dressing room).

The surface of the apartment is 135 sqm with terraces included.

The apartment was furnished in 2020 with premium finishes and furniture.

The price includes an individual underground parking space (framed by walls) with an area of 32sqm.