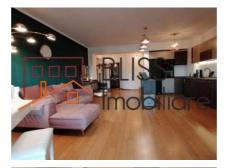

# 1 bedroom apartment, in a premium area near Floreasca lake

- Living room with open space kitchen and dining room with exit to the main terrace, overlooking the lake and the new business center in Bucharest;
- · Guest bathroom:
- Double hall with dressing room;
- Double bedroom with walk-in dressing room and bathroom, as well as with exit to the secondary terrace;
- Home office overlooking the lake with bathroom and gym (or dressing room).