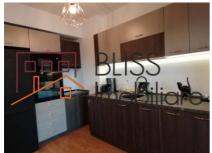

# 1 bedroom apartment, in a premium area near Floreasca lake

- Living room with open space kitchen and dining room with exit to the main terrace, overlooking the lake and the new business center in Bucharest;
- · Guest bathroom:
- Double hall with dressing room;
- Double bedroom with walk-in dressing room and bathroom, as well as with exit to the secondary terrace;
- Home office overlooking the lake with bathroom and gym (or dressing room).

# **Amenities**

Equipped kitchen

> Dishwasher

Furnished

Building heating

Suitable for office

☆ Air conditioning