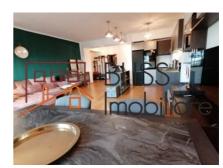

# 1 bedroom apartment, in a premium area near Floreasca lake

- Living room with open space kitchen and dining room with exit to the main terrace, overlooking the lake and the new business center in Bucharest;
- · Guest bathroom:
- Double hall with dressing room;
- Double bedroom with walk-in dressing room and bathroom, as well as with exit to the secondary terrace;
- Home office overlooking the lake with bathroom and gym (or dressing room).