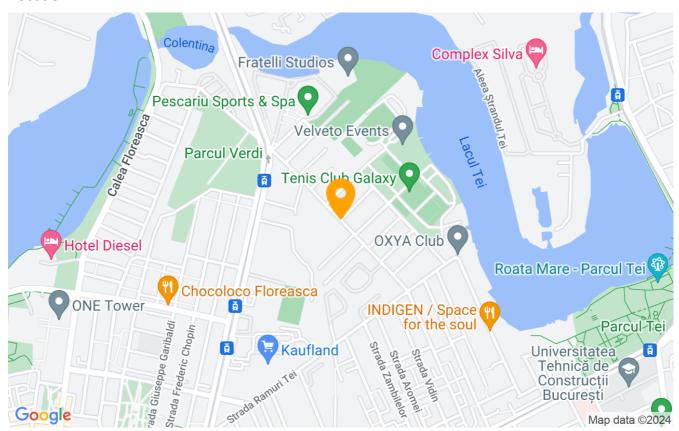

| 2           |
| Kitchens no.                        | 1           |
| Bathrooms no.                       | 2           |
| Toilets no.                         | 1           |
| Building type                       | Block       |
| Year built                          | 2009        |
| Config                              | 1S+P+8      |
| Floor                               | 6           |
| Balconies no.                       | 2           |
| State                               | Finished    |
| Elevator                            | Yes         |
| Parking inside                      | 1           |
| Average cost of utilities per month | 200.00 EUR  |

# **Amenities**

Equipped kitchen

> Dishwasher

Furnished

Building heating

Suitable for office

☆ Air conditioning

### Location



## **Photos**