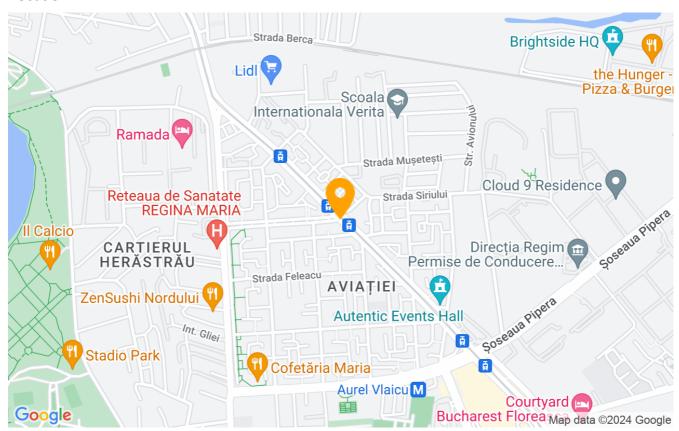

Located in the northern part of the capital in the immediate vicinity of Herastrau Park (8 minutes walk), business centers and the first mall for corporate - Promenada.

| Property details    |             |
|---------------------|-------------|
| Rooms no.           | 2           |
| Useable surface     | 50m²        |
| Constructed surface | 120m²       |
| Apartment type      | Apartment   |
| Type of rooms       | Independent |
| Type of comfort     | Deluxe      |
| Bedrooms no.        | 1           |
| Kitchens no.        | 1           |
| Bathrooms no.       | 1           |
| Building type       | Block       |
| Year built          | 2020        |
| Config              | 1S+P+10     |
| Floor               | 5           |
| Balconies no.       | 1           |
| State               | Finished    |
| Elevator            | Yes         |
| Parking inside      | 1           |

### Location