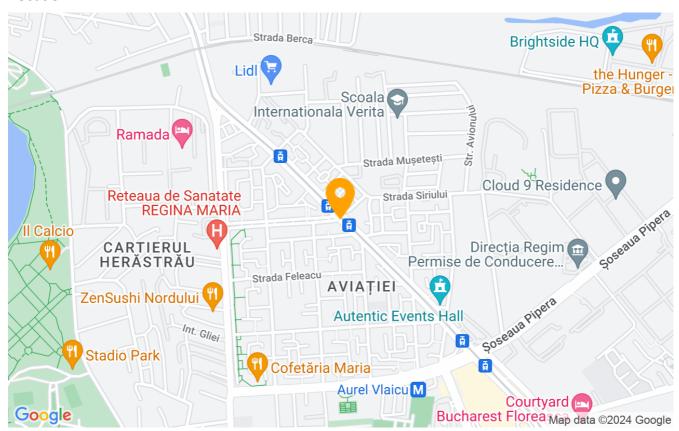

Located in the northern part of the capital in the immediate vicinity of Herastrau Park (8 minutes walk) and business centers and the first mall for corporate - Promenada.

| Property details    |             |
|---------------------|-------------|
| Rooms no.           | 2           |
| Useable surface     | 40m²        |
| Constructed surface | 55m²        |
| Apartment type      | Apartment   |
| Type of rooms       | Independent |
| Type of comfort     | Comfort 1   |
| Bedrooms no.        | 1           |
| Kitchens no.        | 1           |
| Bathrooms no.       | 1           |
| Building type       | Block       |
| Year built          | 2020        |
| Config              | 1S+P+10     |
| Floor               | 2           |
| Balconies no.       | 1           |
| State               | Finished    |
| Elevator            | Yes         |

#### Location