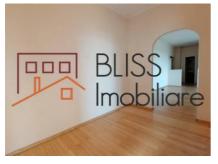

## **Description**

Unfurnished 2 bedroom apartment, located in Straulesti.

The apartment is located on the 2nd floor of a GF + 4F + AT type building, with a total area of 92.84 sqm and 85 sqm divided as follows: open space living room with kitchen, 2 bedrooms, 2 bathrooms, 2 open balconies with access from each room.

It has central heating and air conditioning.

5 minutes away are the Colosseum Mall, Metro Straulesti, Carrefour, Lidl.

| Property details    |                  |
|---------------------|------------------|
| Rooms no.           | 3                |
| Useable surface     | 85m²             |
| Constructed surface | 93m²             |
| Apartment type      | Apartment        |
| Type of rooms       | Semi-independent |
| Type of comfort     | Comfort 1        |
| Bedrooms no.        | 2                |
| Kitchens no.        | 1                |
| Bathrooms no.       | 1                |
| Toilets no.         | 1                |
| Building type       | Block            |
| Year built          | 2007             |
| Config              | P+4+M            |
| Floor               | 2                |
| Balconies no.       | 2                |
| State               | To be renovated  |
| Elevator            | Yes              |