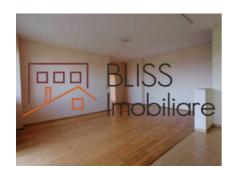

## **Description**

Unfurnished 2 bedroom apartment, located in Straulesti.

The apartment is located on the 2nd floor of a GF + 4F + AT type building, with a total area of 92.84 sqm and 85 sqm divided as follows: open space living room with kitchen, 2 bedrooms, 2 bathrooms, 2 open balconies with access from each room.

It has central heating and air conditioning.

5 minutes away are the Colosseum Mall, Metro Straulesti, Carrefour, Lidl.

| Property details    |                  |
|---------------------|------------------|
| Rooms no.           | 3                |
| Useable surface     | 85m²             |
| Constructed surface | 93m²             |
| Apartment type      | Apartment        |
| Type of rooms       | Semi-independent |
| Type of comfort     | Comfort 1        |
| Bedrooms no.        | 2                |
| Kitchens no.        | 1                |
| Bathrooms no.       | 1                |
| Toilets no.         | 1                |
| Building type       | Block            |
| Year built          | 2007             |
| Config              | P+4+M            |
| Floor               | 2                |
| Balconies no.       | 2                |
| State               | To be renovated  |
| Elevator            | Yes              |