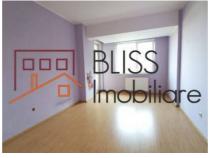

## **Description**

Unfurnished 2 bedroom apartment, located in Straulesti.

The apartment is located on the 2nd floor of a GF + 4F + AT type building, with a total area of 92.84 sqm and 85 sqm divided as follows: open space living room with kitchen, 2 bedrooms, 2 bathrooms, 2 open balconies with access from each room.

It has central heating and air conditioning.

5 minutes away are the Colosseum Mall, Metro Straulesti, Carrefour, Lidl.

| Property details    |                  |
|---------------------|------------------|
| Rooms no.           | 3                |
| Useable surface     | 85m²             |
| Constructed surface | 93m²             |
| Apartment type      | Apartment        |
| Type of rooms       | Semi-independent |
| Type of comfort     | Comfort 1        |
| Bedrooms no.        | 2                |
| Kitchens no.        | 1                |
| Bathrooms no.       | 1                |
| Toilets no.         | 1                |
| Building type       | Block            |
| Year built          | 2007             |
| Config              | P+4+M            |
| Floor               | 2                |
| Balconies no.       | 2                |
| State               | To be renovated  |
| Elevator            | Yes              |