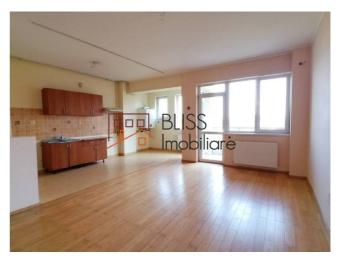

## **Description**

Unfurnished 2 bedroom apartment, located in Straulesti.

The apartment is located on the 2nd floor of a GF + 4F + AT type building, with a total area of 92.84 sqm and 85 sqm divided as follows: open space living room with kitchen, 2 bedrooms, 2 bathrooms, 2 open balconies with access from each room.

It has central heating and air conditioning.

5 minutes away are the Colosseum Mall, Metro Straulesti, Carrefour, Lidl.

| Property details    |                  |
|---------------------|------------------|
| Rooms no.           | 3                |
| Useable surface     | 85m²             |
| Constructed surface | 93m²             |
| Apartment type      | Apartment        |
| Type of rooms       | Semi-independent |
| Type of comfort     | Comfort 1        |
| Bedrooms no.        | 2                |
| Kitchens no.        | 1                |
| Bathrooms no.       | 1                |
| Toilets no.         | 1                |
| Building type       | Block            |
| Year built          | 2007             |
| Config              | P+4+M            |
| Floor               | 2                |
| Balconies no.       | 2                |
| State               | To be renovated  |
| Elevator            | Yes              |