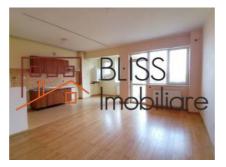

## **Description**

Unfurnished 2 bedroom apartment, located in Straulesti.

The apartment is located on the 2nd floor of a GF + 4F + AT type building, with a total area of 92.84 sqm and 85 sqm divided as follows: open space living room with kitchen, 2 bedrooms, 2 bathrooms, 2 open balconies with access from each room.

It has central heating and air conditioning.

5 minutes away are the Colosseum Mall, Metro Straulesti, Carrefour, Lidl.

| Property details    |                  |
|---------------------|------------------|
| Rooms no.           | 3                |
| Useable surface     | 85m²             |
| Constructed surface | 93m²             |
| Apartment type      | Apartment        |
| Type of rooms       | Semi-independent |
| Type of comfort     | Comfort 1        |
| Bedrooms no.        | 2                |
| Kitchens no.        | 1                |
| Bathrooms no.       | 1                |
| Toilets no.         | 1                |
| Building type       | Block            |
| Year built          | 2007             |
| Config              | P+4+M            |
| Floor               | 2                |
| Balconies no.       | 2                |
| State               | To be renovated  |
| Elevator            | Yes              |