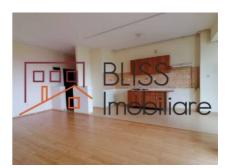

## **Description**

Unfurnished 2 bedroom apartment, located in Straulesti.

The apartment is located on the 2nd floor of a GF + 4F + AT type building, with a total area of 92.84 sqm and 85 sqm divided as follows: open space living room with kitchen, 2 bedrooms, 2 bathrooms, 2 open balconies with access from each room.

It has central heating and air conditioning.

5 minutes away are the Colosseum Mall, Metro Straulesti, Carrefour, Lidl.

| Property details    |                  |
|---------------------|------------------|
| Rooms no.           | 3                |
| Useable surface     | 85m²             |
| Constructed surface | 93m²             |
| Apartment type      | Apartment        |
| Type of rooms       | Semi-independent |
| Type of comfort     | Comfort 1        |
| Bedrooms no.        | 2                |
| Kitchens no.        | 1                |
| Bathrooms no.       | 1                |
| Toilets no.         | 1                |
| Building type       | Block            |
| Year built          | 2007             |
| Config              | P+4+M            |
| Floor               | 2                |
| Balconies no.       | 2                |
| State               | To be renovated  |
| Elevator            | Yes              |