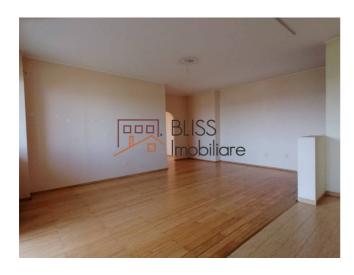

## **Description**

Unfurnished 2 bedroom apartment, located in Straulesti.

The apartment is located on the 2nd floor of a GF + 4F + AT type building, with a total area of 92.84 sqm and 85 sqm divided as follows: open space living room with kitchen, 2 bedrooms, 2 bathrooms, 2 open balconies with access from each room.

It has central heating and air conditioning.

5 minutes away are the Colosseum Mall, Metro Straulesti, Carrefour, Lidl.

| Property details    |                  |
|---------------------|------------------|
| Rooms no.           | 3                |
| Useable surface     | 85m²             |
| Constructed surface | 93m²             |
| Apartment type      | Apartment        |
| Type of rooms       | Semi-independent |
| Type of comfort     | Comfort 1        |
| Bedrooms no.        | 2                |
| Kitchens no.        | 1                |
| Bathrooms no.       | 1                |
| Toilets no.         | 1                |
| Building type       | Block            |
| Year built          | 2007             |
| Config              | P+4+M            |
| Floor               | 2                |
| Balconies no.       | 2                |
| State               | To be renovated  |
| Elevator            | Yes              |