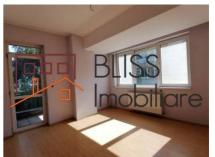

## **Description**

Unfurnished 2 bedroom apartment, located in Straulesti.

The apartment is located on the 2nd floor of a GF + 4F + AT type building, with a total area of 92.84 sqm and 85 sqm divided as follows: open space living room with kitchen, 2 bedrooms, 2 bathrooms, 2 open balconies with access from each room.