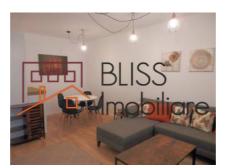

## Located in the Baneasa area, close to the international schools

The apartment is recently furnished, it benefits from a generous usable area of 75 sqm, to which is added a spacious terrace of 12 sqm.