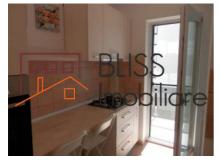

The kitchen is closed, has access to the terrace and is furnished and equipped with: dishwasher, refrigerator, electric oven, gas hob, hood, microwave.

The apartment benefits from 1 underground parking space.