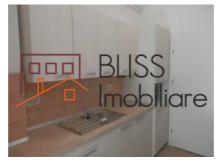

The kitchen is closed, has access to the terrace and is furnished and equipped with: dishwasher, refrigerator, electric oven, gas hob, hood, microwave.

The apartment benefits from 1 underground parking space.