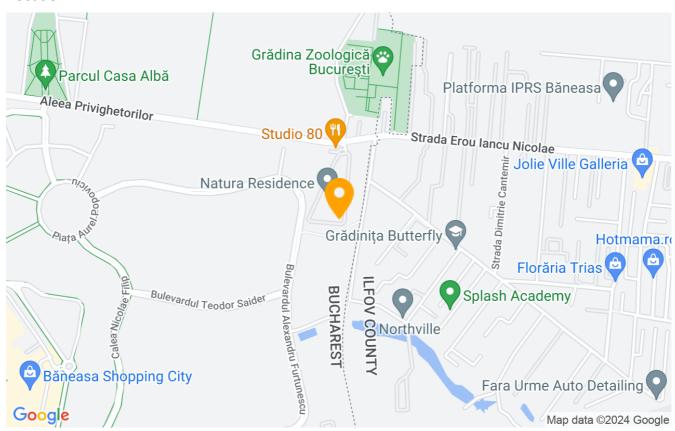

Very close to the largest shopping area in Bucharest - Baneasa Shopping City, Lycee Francaise Anne de Noaille, American School, British School, Mark Twain School, Olga Gudynn School.

Lots of restaurants and entertainment venues such as Cinema City, Zoo, Baneasa Forest, Edenland Adventure Park are located in the neighborhood, the area is excellent for a family with children and for your future home.

#### Location