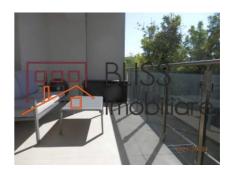

## Located in the Baneasa area, close to the international schools

The apartment is recently furnished, it benefits from a generous usable area of 75 sqm, to which is added a spacious terrace of 12 sqm.