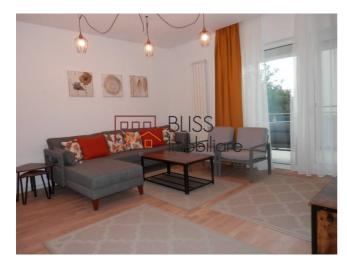

#### **Description**

Cozy 2-bedroom apartment located in the premium area of Baneasa.

## Located in the Baneasa area, close to the international schools

The apartment is recently furnished, it benefits from a generous usable area of 75 sqm, to which is added a spacious terrace of 12 sqm.

#### Other facilities:

- · Viessman individual heating system;
- Multisplit air conditioning in living room and bedrooms;
- · Washing machine 8 kg with dryer;
- Laminated parquet;
- Metal entrance door.