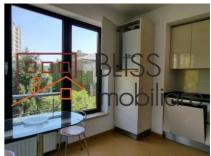

### **Description**

Modern and bright apartment in a premium location: Charles de Gaulle - Dorobanti, 3 minutes away from Herastrau Park and 5 minutes walk to Aviatorilor Metro station.

# Charles de Gaulle-Dorobanti, near Herastrau Park, Aviatorilor Metro

The apartment features 3 bedrooms, 2 bathrooms, equipped and furnished modern kitchen and a spacious terrace with a beautiful view overlooking the Televiziune building and the surrounding vegetation.

Completely renovated in 2016, the property is fully furnished and equipped, with quality finishes, guaranteeing a modern and comfortable living with loved ones.

The area is excellent, with lots of greenery around, the street where the building is located is a one way street and is very quiet and green.