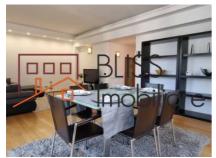

# Charles de Gaulle-Dorobanti, near Herastrau Park, Aviatorilor Metro

The apartment features 3 bedrooms, 2 bathrooms, equipped and furnished modern kitchen and a spacious terrace with a beautiful view overlooking the Televiziune building and the surrounding vegetation.

Completely renovated in 2016, the property is fully furnished and equipped, with quality finishes, guaranteeing a modern and comfortable living with loved ones.

The area is excellent, with lots of greenery around, the street where the building is located is a one way street and is very quiet and green.

The property benefits from an underground parking space, and among the facilities and advantages are:

- boutique building with elevator;
- premium location;
- · excellent layout;
- natural light;

- individual central heating system and air conditioning;
- spacious and bright.