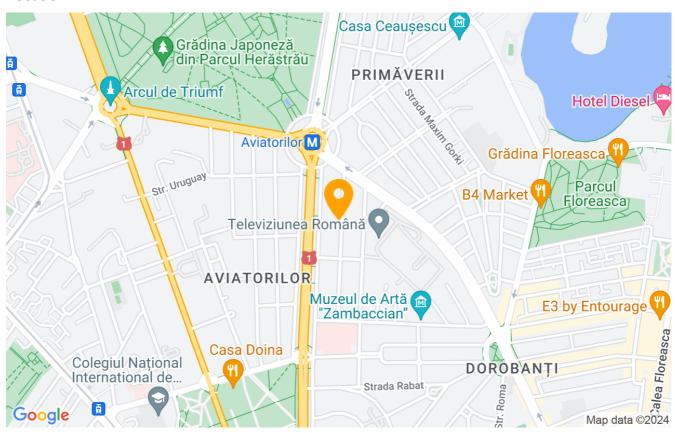

This residential area has quick access to Herastrau Park, commercial spaces and top educational institutions, as well as public transport: Aviatorilor Metro station.

Nearby are the Dorobanti area and the Floreasca neighborhood, where there are many restaurants and cafes with a bohemian air, and last but not least, the area is quickly connected with the Pipera office neighborhood, where many office buildings are developing.