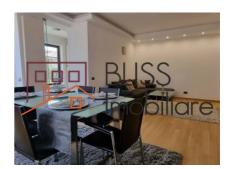

# Charles de Gaulle-Dorobanti, near Herastrau Park, Aviatorilor Metro

The apartment features 3 bedrooms, 2 bathrooms, equipped and furnished modern kitchen and a spacious terrace with a beautiful view overlooking the Televiziune building and the surrounding vegetation.

Completely renovated in 2016, the property is fully furnished and equipped, with quality finishes, guaranteeing a modern and comfortable living with loved ones.

The area is excellent, with lots of greenery around, the street where the building is located is a one way street and is very quiet and green.

The property benefits from an underground parking space, and among the facilities and advantages are:

- boutique building with elevator;
- premium location;
- · excellent layout;
- natural light;

- individual central heating system and air conditioning;
- spacious and bright.