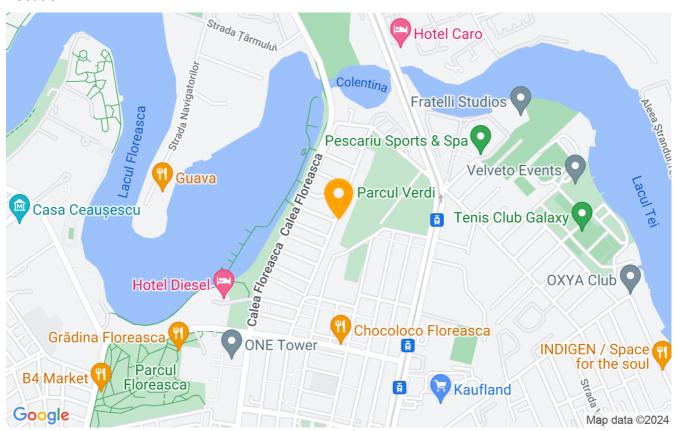

erty details |             |
|------------------|-------------|
| Rooms no.        | 3           |
| Useable surface  | 156m²       |
| Apartment type   | Apartment   |
| Type of rooms    | Independent |
| Type of comfort  | Deluxe      |
| Bedrooms no.     | 2           |
| Kitchens no.     | 1           |
| Bathrooms no.    | 2           |
| Toilets no.      | 1           |
| Building type    | Block       |
| Year built       | 2020        |
| Config           | 1S+P+6      |
| Floor            | 3           |
| Balconies no.    | 1           |
| State            | Finished    |
| Elevator         | Yes         |
| Parking inside   | 2           |

# **Amenities**

Equipped kitchen

Mot furnished (Willing to furnish)

Private heating

Suitable for office

Air conditioning

## Location



## **Photos**