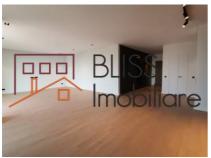

#### **Description**

Luxury 2-bedroom partment, 3 bathrooms, located in One Rahmaninov, Floreasca North Area.

# Exclusivist 2-bedroom apartment in One Rahmaninov Floreasca Nord

One Rahmaninov is one of the most exclusivist residential developments on the real estate market in Bucharest. The super-premium apartment complex next to Verdi Park was delivered under the name Rahmaninov Residence. The complex offers exclusive apartments overlooking both Verdi Park and Lake Floreasca, in an extremely desirable area of Bucharest, with quick access to many facilities. The complex consists of luxury residential units, benefiting from an exceptional interior design and high-quality finishes. One Rahmaninov is the only residential complex in the country with a hall of 600 square meters and 6 meters high. At the same time, the complex includes a very generous parking lot, with parking spaces available for all apartments.

| Property details |             |
|------------------|-------------|
| Rooms no.        | 3           |
| Useable surface  | 156m²       |
| Apartment type   | Apartment   |
| Type of rooms    | Independent |
| Type of comfort  | Deluxe      |
| Bedrooms no.     | 2           |
| Kitchens no.     | 1           |
| Bathrooms no.    | 2           |
| Toilets no.      | 1           |
| Building type    | Block       |
| Year built       | 2020        |
| Config           | 1S+P+6      |
| Floor            | 3           |
| Balconies no.    | 1           |
| State            | Finished    |
| Elevator         | Yes         |
| Parking inside   | 2           |