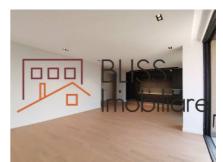

#### **Description**

Luxury 2-bedroom partment, 3 bathrooms, located in One Rahmaninov, Floreasca North Area.

# Exclusivist 2-bedroom apartment in One Rahmaninov Floreasca Nord

One Rahmaninov is one of the most exclusivist residential developments on the real estate market in Bucharest. The super-premium apartment complex next to Verdi Park was delivered under the name Rahmaninov Residence. The complex offers exclusive apartments overlooking both Verdi Park and Lake Floreasca, in an extremely desirable area of Bucharest, with quick access to many facilities. The complex consists of luxury residential units, benefiting from an exceptional interior design and high-quality finishes. One Rahmaninov is the only residential complex in the country with a hall of 600 square meters and 6 meters high. At the same time, the complex includes a very generous parking lot, with parking spaces available for all apartments.

| Property details |             |
|------------------|-------------|
| Rooms no.        | 3           |
| Useable surface  | 156m²       |
| Apartment type   | Apartment   |
| Type of rooms    | Independent |
| Type of comfort  | Deluxe      |
| Bedrooms no.     | 2           |
| Kitchens no.     | 1           |
| Bathrooms no.    | 2           |
| Toilets no.      | 1           |
| Building type    | Block       |
| Year built       | 2020        |
| Config           | 1S+P+6      |
| Floor            | 3           |
| Balconies no.    | 1           |
| State            | Finished    |
| Elevator         | Yes         |
| Parking inside   | 2           |