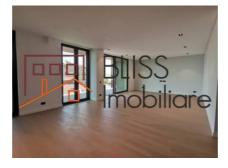

#### **Description**

Luxury 2-bedroom partment, 3 bathrooms, located in One Rahmaninov, Floreasca North Area.

# Exclusivist 2-bedroom apartment in One Rahmaninov Floreasca Nord

One Rahmaninov is one of the most exclusivist residential developments on the real estate market in Bucharest. The super-premium apartment complex next to Verdi Park was delivered under the name Rahmaninov Residence. The complex offers exclusive apartments overlooking both Verdi Park and Lake Floreasca, in an extremely desirable area of Bucharest, with quick access to many facilities. The complex consists of luxury residential units, benefiting from an exceptional interior design and high-quality finishes. One Rahmaninov is the only residential complex in the country with a hall of 600 square meters and 6 meters high. At the same time, the complex includes a very generous parking lot, with parking spaces available for all apartments.

| Property details |             |
|------------------|-------------|
| Rooms no.        | 3           |
| Useable surface  | 156m²       |
| Apartment type   | Apartment   |
| Type of rooms    | Independent |
| Type of comfort  | Deluxe      |
| Bedrooms no.     | 2           |
| Kitchens no.     | 1           |
| Bathrooms no.    | 2           |
| Toilets no.      | 1           |
| Building type    | Block       |
| Year built       | 2020        |
| Config           | 1S+P+6      |
| Floor            | 3           |
| Balconies no.    | 1           |
| State            | Finished    |
| Elevator         | Yes         |
| Parking inside   | 2           |