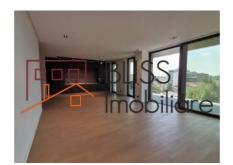

#### **Description**

Luxury 2-bedroom partment, 3 bathrooms, located in One Rahmaninov, Floreasca North Area.

# Exclusivist 2-bedroom apartment in One Rahmaninov Floreasca Nord

One Rahmaninov is one of the most exclusivist residential developments on the real estate market in Bucharest. The super-premium apartment complex next to Verdi Park was delivered under the name Rahmaninov Residence. The complex offers exclusive apartments overlooking both Verdi Park and Lake Floreasca, in an extremely desirable area of Bucharest, with quick access to many facilities. The complex consists of luxury residential units, benefiting from an exceptional interior design and high-quality finishes. One Rahmaninov is the only residential complex in the country with a hall of 600 square meters and 6 meters high. At the same time, the complex includes a very generous parking lot, with parking spaces available for all apartments.

| Property details |             |
|------------------|-------------|
| Rooms no.        | 3           |
| Useable surface  | 156m²       |
| Apartment type   | Apartment   |
| Type of rooms    | Independent |
| Type of comfort  | Deluxe      |
| Bedrooms no.     | 2           |
| Kitchens no.     | 1           |
| Bathrooms no.    | 2           |
| Toilets no.      | 1           |
| Building type    | Block       |
| Year built       | 2020        |
| Config           | 1S+P+6      |
| Floor            | 3           |
| Balconies no.    | 1           |
| State            | Finished    |
| Elevator         | Yes         |
| Parking inside   | 2           |