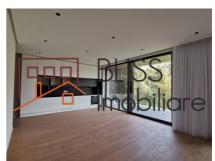

#### **Description**

Luxurious, large 2-bedroom apartment, 3 bathrooms, 1 terrace, 168sqm area, located in Floreasca Nord area.

| Property details |             |
|------------------|-------------|
| Rooms no.        | 3           |
| Useable surface  | 168m²       |
| Apartment type   | Apartment   |
| Type of rooms    | Independent |
| Type of comfort  | Deluxe      |
| Bedrooms no.     | 2           |
| Kitchens no.     | 1           |
| Bathrooms no.    | 2           |
| Toilets no.      | 1           |
| Building type    | Block       |
| Year built       | 2020        |
| Config           | 1S+P+6      |
| Floor            | 2           |
| Balconies no.    | 1           |
| State            | Finished    |
| Elevator         | Yes         |
| Parking inside   | 1           |