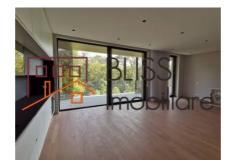

#### **Description**

Luxurious, large 2-bedroom apartment, 3 bathrooms, 1 terrace, 168sqm area, located in Floreasca Nord area.

| Property details |             |
|------------------|-------------|
| Rooms no.        | 3           |
| Useable surface  | 168m²       |
| Apartment type   | Apartment   |
| Type of rooms    | Independent |
| Type of comfort  | Deluxe      |
| Bedrooms no.     | 2           |
| Kitchens no.     | 1           |
| Bathrooms no.    | 2           |
| Toilets no.      | 1           |
| Building type    | Block       |
| Year built       | 2020        |
| Config           | 1S+P+6      |
| Floor            | 2           |
| Balconies no.    | 1           |
| State            | Finished    |
| Elevator         | Yes         |
| Parking inside   | 1           |