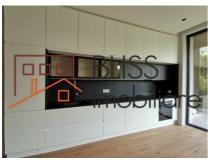

#### **Description**

Luxurious, large 2-bedroom apartment, 3 bathrooms, 1 terrace, 168sqm area, located in Floreasca Nord area.

# **Amenities**

Equipped kitchen

Mot furnished (Willing to furnish)

Private heating

Suitable for office

Air conditioning