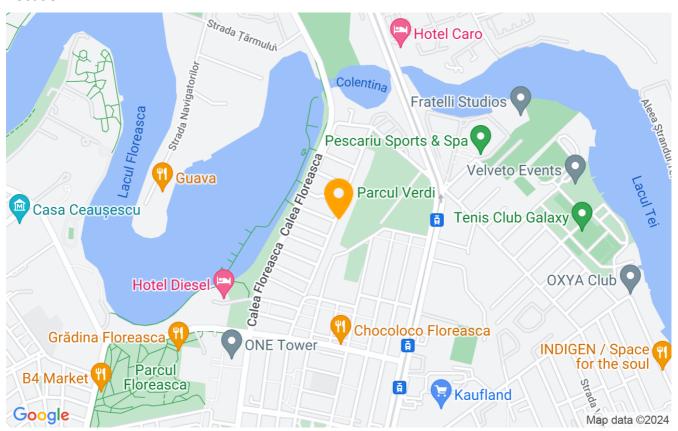

erty details |             |
|------------------|-------------|
| Rooms no.        | 3           |
| Useable surface  | 168m²       |
| Apartment type   | Apartment   |
| Type of rooms    | Independent |
| Type of comfort  | Deluxe      |
| Bedrooms no.     | 2           |
| Kitchens no.     | 1           |
| Bathrooms no.    | 2           |
| Toilets no.      | 1           |
| Building type    | Block       |
| Year built       | 2020        |
| Config           | 1S+P+6      |
| Floor            | 2           |
| Balconies no.    | 1           |
| State            | Finished    |
| Elevator         | Yes         |
| Parking inside   | 1           |

# **Amenities**

Equipped kitchen

Mot furnished (Willing to furnish)

Private heating

Suitable for office

Air conditioning

## Location



## **Photos**