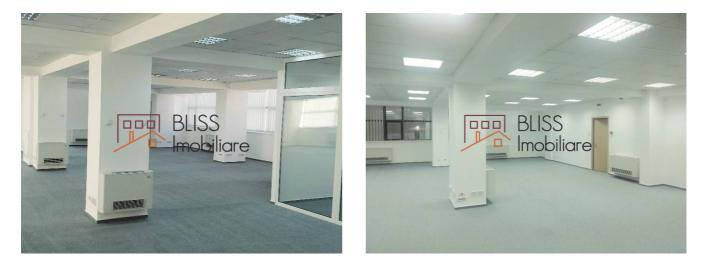

## Description

BLISS Imobiliare presents an office space located on the 3rd floor, in a modern office building.

# Close to STB stations, tram and 1 Mai metro station

The surface is 295.5 sqm usable net + 10% common, technical and traffic spaces = 333 sqm usable gross.

The space also includes toilets, server room, kitchenette and storage spaces (archive), as well as a common terrace.

The property has natural light through windows with aluminum joinery with double glazing and a curtain wall, sized and arranged so that the degree of brightness is maximum.

At he GF there is a commercial space on where there is a Mega Image supermarket on the whole surface and half of the 1st floor is also occupied by Mega Image.