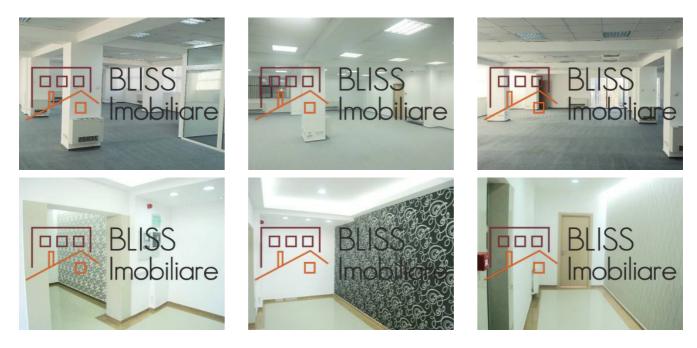

## Description

BLISS Imobiliare presents an office space located on the 3rd floor, in a modern office building.

# Close to STB stations, tram and 1 Mai metro station

The surface is 295.5 sqm usable net + 10% common, technical and traffic spaces = 333 sqm usable gross.

The space also includes toilets, server room, kitchenette and storage spaces (archive), as well as a common terrace.

For parking there are available 10 places in the basement of the building and 2 places outside.

The bathrooms, mini-kitchens, and balconies are tiled, and the offices are carpeted.

The building has an air conditioning system composed of Rhoss brand chiller, VIADRUS G300 individual heating system and RHOSS brand individually controlled fan coil units.