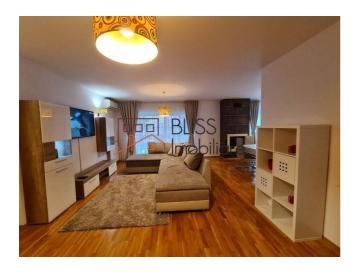

## Near the American School (AISB) and Oxford Gardens

This residence is very spacious (area of 140 sqm) and bright, located on the ground floor of a low-rise building, in a quiet and green area .

The apartment has an efficient layout: living-room and open-space dining area with a cozy fireplace, an open kitchen, 2 spacious bedrooms, 2 bathrooms, a 26 sqm terrace with direct access to the green area and the pool.

Fully equipped and furnished with high-quality appliances and furniture, the apartment provides everything necessary for a comfortable and modern living. Moreover, located in the basement of the building there is a storage unit and 2 parking spaces with exclusive access just for you.