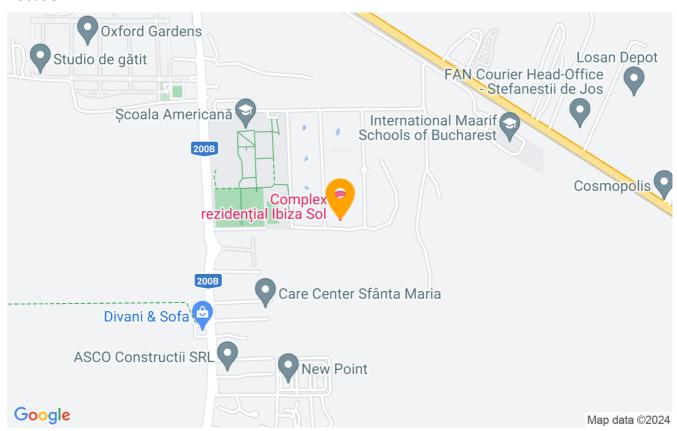

12,000 sqm and private security.

The complex is located 5 minutes walking distance from the American School (AISB), and nearby there are many top educational institutions: British School, Mark Twain High School, Cambridge School, French School, etc.

Numerous landmarks of Bucharest are located in the area of the complex: Pipera industrial platform, where there are numerous office buildings, Soseaua de centura, Strip Mall, Baneasa commercial area (Baneasa Shopping City, Ikea, Metro), Baneasa Forest.

### Location