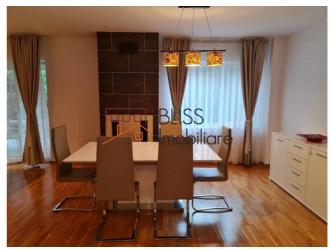

## Near the American School (AISB) and Oxford Gardens

This residence is very spacious (area of 140 sqm) and bright, located on the ground floor of a low-rise building, in a quiet and green area .

The apartment has an efficient layout: living-room and open-space dining area with a cozy fireplace, an open kitchen, 2 spacious bedrooms, 2 bathrooms, a 26 sqm terrace with direct access to the green area and the pool.

Fully equipped and furnished with high-quality appliances and furniture, the apartment provides everything necessary for a comfortable and modern living. Moreover, located in the basement of the building there is a storage unit and 2 parking spaces with exclusive access just for you.