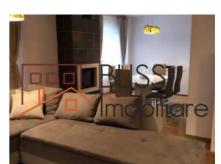

## Near the American School (AISB) and Oxford Gardens

This residence is very spacious (area of 140 sqm) and bright, located on the ground floor of a low-rise building, in a quiet and green area .

The apartment has an efficient layout: living-room and open-space dining area with a cozy fireplace, an open kitchen, 2 spacious bedrooms, 2 bathrooms, a 26 sqm terrace with direct access to the green area and the pool.