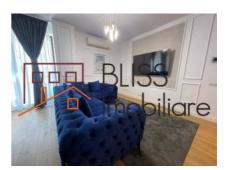

# Close to malls, subways, office areas, kindergartens and schools

It consists of 2 bedrooms, a spacious living room, an equipped open space kitchen (including a dishwasher), a bathroom and an 18sqm balcony.

## **Amenities**

Equipped kitchen

> Dishwasher

Furnished

Building heating

Suitable for office

**☆** Air conditioning