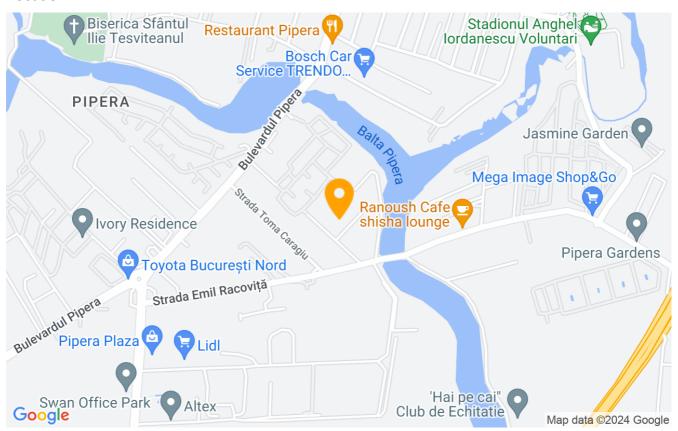

Restricted access complex, surveillance cameras and 24/7 security.

With immediate access on the A3 Motorway, near the Pipera metro stations (10 min), Aurel Vlaicu metro (10 min), buses 135 and 343.

The apartment is close to the Promenada, Băneasa, Pipera Plaza malls, office areas such as Swan Office Park, Floreasca B. Park, Global City B. Park, general schools and prestigious kindergartens.

#### Location