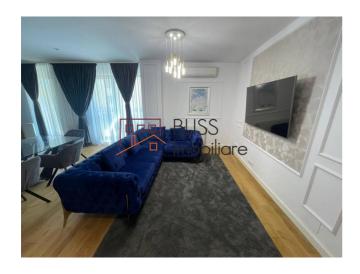

#### **Description**

Spacious 2-bedroom apartment located in the Perla Residence Complex, in the northern part of Bucharest.

# Close to malls, subways, office areas, kindergartens and schools

It consists of 2 bedrooms, a spacious living room, an equipped open space kitchen (including a dishwasher), a bathroom and an 18sqm balcony.

## **Amenities**

Equipped kitchen

> Dishwasher

Furnished

Building heating

Suitable for office

**☆** Air conditioning