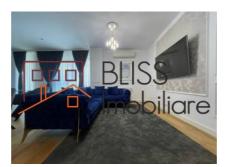

# Close to malls, subways, office areas, kindergartens and schools

It consists of 2 bedrooms, a spacious living room, an equipped open space kitchen (including a dishwasher), a bathroom and an 18sqm balcony.

## **Amenities**

Equipped kitchen

> Dishwasher

Furnished

Building heating

Suitable for office

**☆** Air conditioning