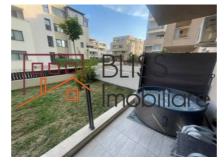

The apartment is positioned on the ground floor of a building with a height of Gf + 4 and has a built area of 110sqm, of which 92sqm usable.

You also benefit from your own 45sqm yard and 2 parking spaces.