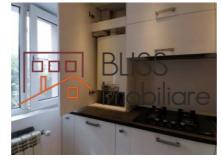

# 5 min away by car from Baneasa Shopping City and Promenada Mall

The apartment features a usable area of 65 square meters, with the following layout: living-room, fully equipped kitchen, bright bedroom, bathroom. Located on the 3rd / 4th floor, in a insulated 2016 building, the apartment has a modern design, with a cozy and comfortable feeling.

The apartment is fully furnished and modernly equipped, with absolutely everything you need. The heating and cooling of the apartment is made through apartment heating system and air conditioning units.

# **Amenities**

Equipped kitchen

> Dishwasher

Furnished

Private heating

☆ Air conditioning