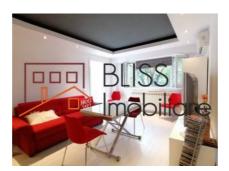

# 5 min away by car from Baneasa Shopping City and Promenada Mall

The apartment features a usable area of 65 square meters, with the following layout: living-room, fully equipped kitchen, bright bedroom, bathroom. Located on the 3rd / 4th floor, in a insulated 2016 building, the apartment has a modern design, with a cozy and comfortable feeling.

The apartment is fully furnished and modernly equipped, with absolutely everything you need. The heating and cooling of the apartment is made through apartment heating system and air conditioning units.