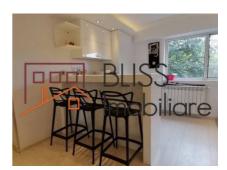

# 5 min away by car from Baneasa Shopping City and Promenada Mall

The apartment features a usable area of 65 square meters, with the following layout: living-room, fully equipped kitchen, bright bedroom, bathroom. Located on the 3rd / 4th floor, in a insulated 2016 building, the apartment has a modern design, with a cozy and comfortable feeling.

The apartment is fully furnished and modernly equipped, with absolutely everything you need. The heating and cooling of the apartment is made through apartment heating system and air conditioning units.