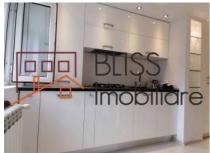

# 5 min away by car from Baneasa Shopping City and Promenada Mall

The apartment features a usable area of 65 square meters, with the following layout: living-room, fully equipped kitchen, bright bedroom, bathroom. Located on the 3rd / 4th floor, in a insulated 2016 building, the apartment has a modern design, with a cozy and comfortable feeling.

The apartment is fully furnished and modernly equipped, with absolutely everything you need. The heating and cooling of the apartment is made through apartment heating system and air conditioning units.

# **Amenities**

Equipped kitchen

> Dishwasher

Furnished

Private heating

☆ Air conditioning