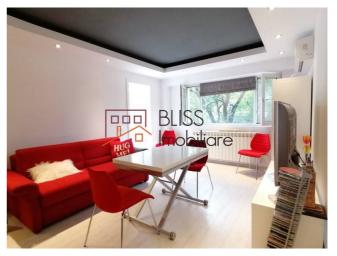

# 5 min away by car from Baneasa Shopping City and Promenada Mall

The apartment features a usable area of 65 square meters, with the following layout: living-room, fully equipped kitchen, bright bedroom, bathroom. Located on the 3rd / 4th floor, in a insulated 2016 building, the apartment has a modern design, with a cozy and comfortable feeling.

The apartment is fully furnished and modernly equipped, with absolutely everything you need. The heating and cooling of the apartment is made through apartment heating system and air conditioning units.