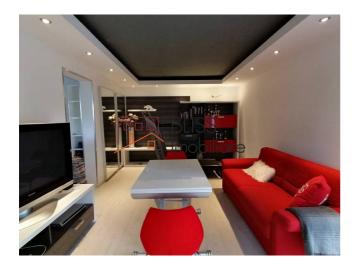

# 5 min away by car from Baneasa Shopping City and Promenada Mall

The apartment features a usable area of 65 square meters, with the following layout: living-room, fully equipped kitchen, bright bedroom, bathroom. Located on the 3rd / 4th floor, in a insulated 2016 building, the apartment has a modern design, with a cozy and comfortable feeling.

The apartment is fully furnished and modernly equipped, with absolutely everything you need. The heating and cooling of the apartment is made through apartment heating system and air conditioning units.