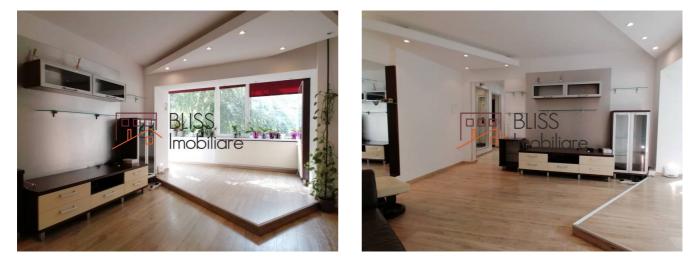

### Description

We present you a spacious 3-bedroom apartment located in a premium location in the Baneasa area, in the immediate vicinity of Herastrau Park. In the area there is Baneasa Lake, Baneasa Shopping City, Promenada Mall, etc., that is, everything that matters to you and your comfort.

# Premium area of Baneasa, near Herastrau Park and Baneasa Shopping City

The apartment has a usable area of 99 square meters, features multiple storage spaces and the layout is as follows: 2 halls, open-space living room, kitchen, master bedroom with bathroom (shower), 2 bedrooms, bathroom (with bathtub).

Located on the 1/4 floor, in a 2016 insulated building, the apartment has a modern design, with a cozy but comfortable feeling, benefits from quality finishes and a balcony with shared access from the kitchen and living room.

The apartment is fully furnished and modernly equipped, with absolutely everything you need. The heating and cooling of the apartment is made through apartment heating system and air conditioning units. The kitchen also has a dishwasher.