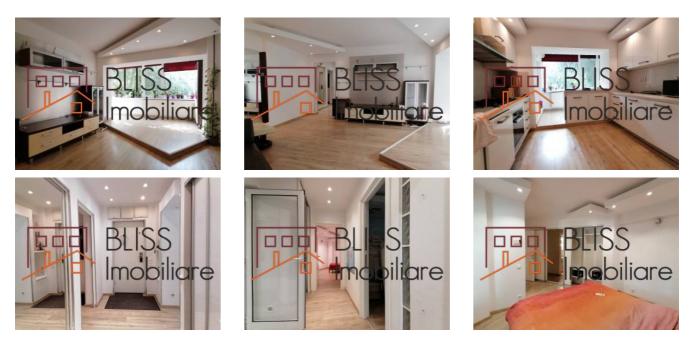

# Premium area of Baneasa, near Herastrau Park and Baneasa Shopping City

The apartment has a usable area of 99 square meters, features multiple storage spaces and the layout is as follows: 2 halls, open-space living room, kitchen, master bedroom with bathroom (shower), 2 bedrooms, bathroom (with bathtub).

Located on the 1/4 floor, in a 2016 insulated building, the apartment has a modern design, with a cozy but comfortable feeling, benefits from quality finishes and a balcony with shared access from the kitchen and living room.

The apartment is fully furnished and modernly equipped, with absolutely everything you need. The heating and cooling of the apartment is made through apartment heating system and air conditioning units. The kitchen also has a dishwasher.

#### **Photos**

BLISS Imobiliare © 2024