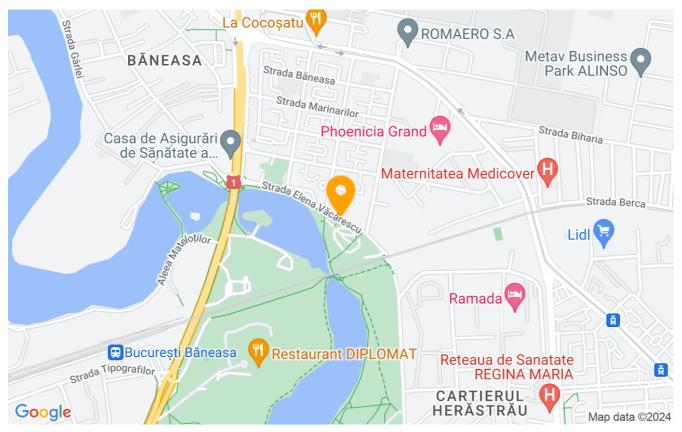

supermarkets but also Baneasa Shopping City and Mall Promenada, which is only 5 minutes away by car.

You have quick access to the area and park of Herastrau, where you can enjoy not only a quiet promenade, surrounded by greenery, but also a glass of wine at one of the many terraces, restaurants, cafes, renowned for their exclusivity.

Regarding the means of public transport, in the vicinity there is the Aurel Vlaicu metro station, with the M2 line, but also bus stations 2 minutes away from the apartment, with 205, 261, 335 lines.

| Property details                       |                   |
|----------------------------------------|-------------------|
| Rooms no.                              | 4                 |
| Useable surface                        | 100m <sup>2</sup> |
| Apartment type                         | Apartment         |
| Type of rooms                          | Independent       |
| Type of comfort                        | Comfort 1         |
| Bedrooms no.                           | 3                 |
| Kitchens no.                           | 1                 |
| Bathrooms no.                          | 2                 |
| Building type                          | Block             |
| Year built                             | 1987              |
| Year renovated                         | 2016              |
| Config                                 | 1S+P+4            |
| Floor                                  | 1                 |
| Balconies no.                          | 1                 |
| State                                  | Finished          |
| Elevator                               | No                |
| Parking outside                        | 1                 |
| Earthquake risk class                  | Unclassified      |
| Average cost of<br>utilities per month | 200.00 EUR        |