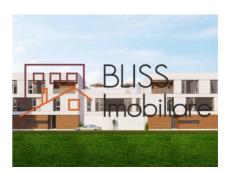

The 6 houses in the Rafael Meditera-Neo neighborhood adopt a modern, Mediterranean style, the space being bright, warm and welcoming.

The project is located just a few km from Bucharest, having in the vicinity

The GF + 2F height regime (ground floor + 2 floors) of the house has a generous area of 330 usable square meters which is divided as follows:

- · A spacious living room with dining area and open kitchen
- 5 Bright bedrooms
- · 5 bathrooms and a service toilet
- 4 balconies