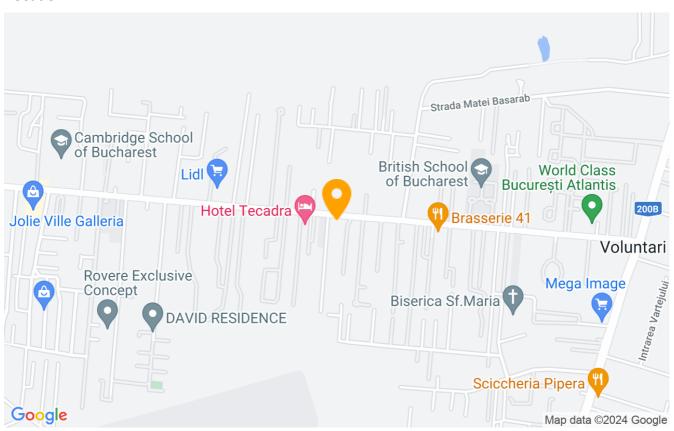

# Near Jolie Ville Mall, Private Schools & Kindergartens, Transportation

The Pipera area is famous for its luxury constructions, and this developed project welcomes those who appreciate a house with its own land and yard, being at a considerable distance from the other properties located on the same foundation.

- Mall Jolie Ville, Mall Baneasa, Ikea
- Mega Image, Lidl, Profi Market, Carrefour Băneasa
- Private schools and kindergartens,
- RATB public transport,
- Zoo,
- White House Park and unique passages through the forest.

#### Location