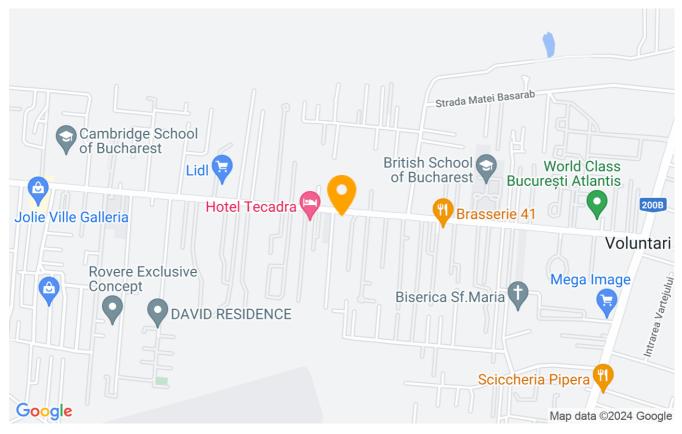

|
| Useable surface     | 330m <sup>2</sup>  |
| Constructed surface | 357m²              |
| Bedrooms no.        | 5                  |
| Kitchens no.        | 1                  |
| Bathrooms no.       | 5                  |
| Toilets no.         | 1                  |
| Building type       | Villa              |
| Year built          | 2022               |
| Balconies no.       | 4                  |
| State               | Under construction |
| Total land          | 250m <sup>2</sup>  |
| Print               | 115m <sup>2</sup>  |
| Courtyard           | 120m <sup>2</sup>  |
| Parking inside      | 2                  |
| From developer      | No                 |

#### Amenities

Not furnished

Private heating

Suitable for office

🔆 Air conditioning

#### Location



#### **Photos**



BLISS Imobiliare © 2024