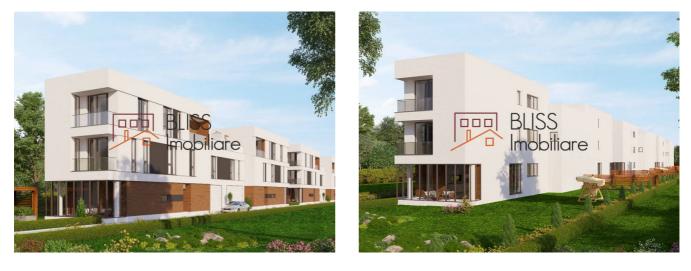

### Description

Villa with a built area of 357 sqm and a usable area of 330 sqm and free land 120 sqm.

# Near Jolie Ville Mall, Private Schools & Kindergartens, Transportation

The structure of the house is of duplex type but the impression that is created is of an individual type house considering the great distance between 2 houses located on the same foundation.

The GF + 2F height regime (ground floor + 2 floors) of the house has a generous area of 330 usable square meters which is divided as follows:

- A spacious living room with dining area and open kitchen
- 5 Bright bedrooms
- 5 bathrooms and a service toilet
- 4 balconies