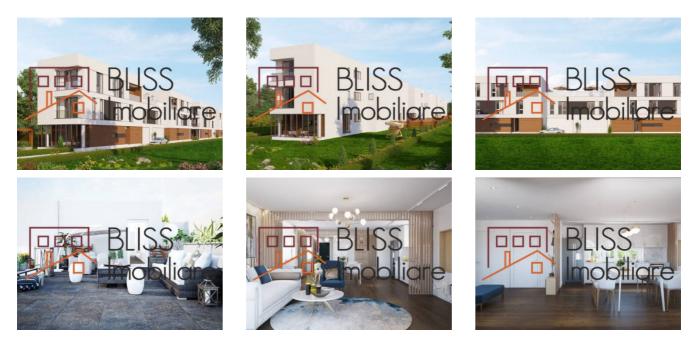

| Useable surface     | 330m <sup>2</sup>  |
| Constructed surface | 357m²              |
| Bedrooms no.        | 5                  |
| Kitchens no.        | 1                  |
| Bathrooms no.       | 5                  |
| Toilets no.         | 1                  |
| Building type       | Villa              |
| Year built          | 2022               |
| Balconies no.       | 4                  |
| State               | Under construction |
| Total land          | 250m <sup>2</sup>  |
| Print               | 115m <sup>2</sup>  |
| Courtyard           | 120m <sup>2</sup>  |
| Parking inside      | 2                  |
| From developer      | No                 |

#### Amenities

Not furnished

Private heating

Suitable for office

🔆 Air conditioning

#### Location



#### **Photos**



BLISS Imobiliare © 2024