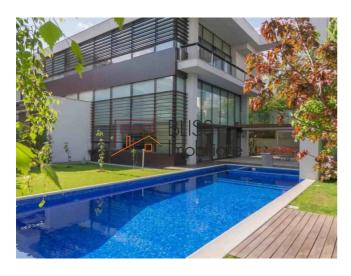

The ample outdoor spaces emphasize relaxation activities in an airy and balanced ensemble and among them we list:

- · Own courtyard and terraces
- · Outdoor pool and Jacuzzi, with bathroom
- Barbeque area

Among the facilities we would like to mention:

- Garage with 2 parking spaces
- · Individual heating system, air conditioning
- Storage Room
- Laundry
- Technical Room, Solar Panels

The Herastrau area has easy access to all means of public transport and around it, all the points of interest of the city are gathered, being one of the most exclusive and safe areas in the northern part of Bucharest.