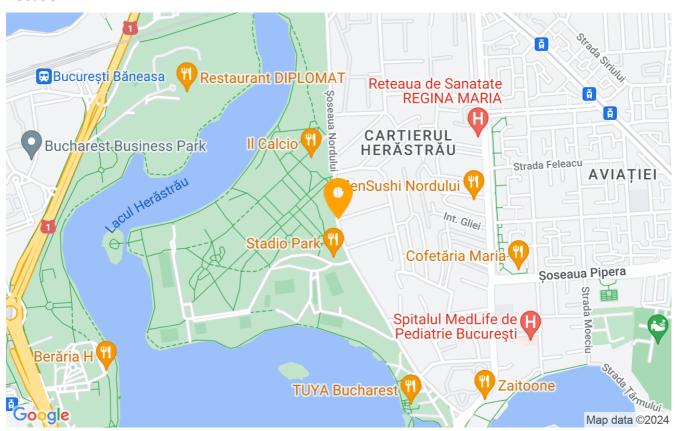

It is surrounded by Herastrau Park and Lake, the largest park in the capital, restaurants and cafes, top educational institutions and shopping centers.

The area facilitates and encourages outdoor sports and relaxation activities.

Last but not least, the Herastrau area has easy access to important arteries that cross the city, such as:

- · Calea Floreasca,
- Aviatorilor Boulevard, Kiseleff Boulevard,
- Means of public transport and especially the Aviatorilor metro station, crossed by the M2 highway.