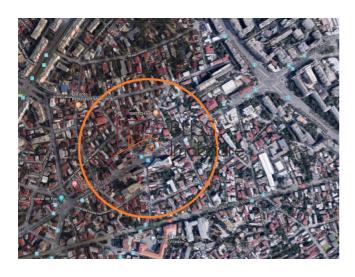

According to PUZ sector 2: Zone M3, CUT 2,5, POT Max 60%, maximum hight 17m or higher coordinated with all PUZ zoning regulations.

| Land details             |                    |
|--------------------------|--------------------|
| Land type                | Constructible land |
| Size                     | 1,190 m²           |
| Land usage coefficient   | 2.5                |
| Percentage of occupation | 60%                |
| Street openings          | 12.2 m / 248 m     |
| Road type                | Asphalt            |
| Protected area           | No                 |