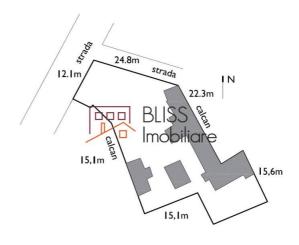

#### **Description**

The land is located near Ferdinand Boulevard, in a quiet area, open to two streets. It is 5 minutes away from Foisorul de Foc or Mihai Bravu bulevard and 8 minutes from Iancului metro station.

## Location

Sewage