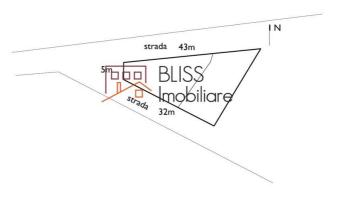

# Land with double opening.

The land consists of two plots with an area of 274 and 271 square meters. On one of the lands there is a house on the ground floor and on the second one a house on two floors. The land is connected to all the utilities.

Neighborhoods: Mall Plaza Romania, Cora, Lidl, Anchor Office Plaza.

| Land details             |                    |
|--------------------------|--------------------|
| Land type                | Constructible land |
| Size                     | 545 m²             |
| Land usage coefficient   | 3                  |
| Percentage of occupation | 70%                |
| Street openings          | 28 m / 25.6 m      |
| Road type                | Asphalt            |
| Protected area           | No                 |