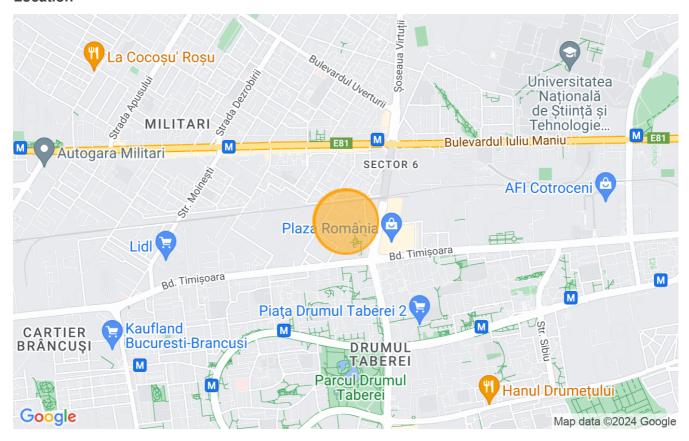

### **Description**

The land is located in the Lujerului area, between Militari and Drumul Taberei, in a vibrant developing area. It is 7 minutes from the metro station Lujerului and offers easy access to the rest of the public transport.

Neighborhoods: Mall Plaza Romania, Cora, Lidl, Anchor Office Plaza.

| Land details             |                    |
|--------------------------|--------------------|
| Land type                | Constructible land |
| Size                     | 545 m²             |
| Land usage coefficient   | 3                  |
| Percentage of occupation | 70%                |
| Street openings          | 28 m / 25.6 m      |
| Road type                | Asphalt            |
| Protected area           | No                 |

### Location