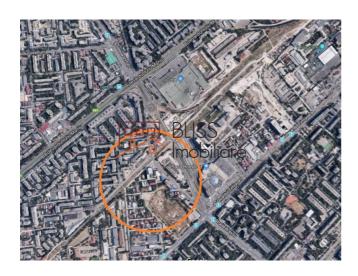

### **Description**

The land is located in the Lujerului area, between Militari and Drumul Taberei, in a vibrant developing area. It is 7 minutes from the metro station Lujerului and offers easy access to the rest of the public transport.

# Land with double opening.

The land consists of two plots with an area of 274 and 271 square meters. On one of the lands there is a house on the ground floor and on the second one a house on two floors. The land is connected to all the utilities.