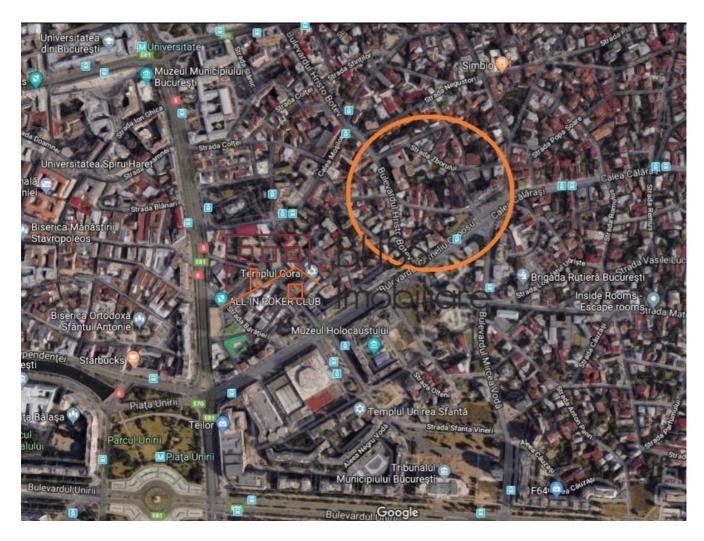

## Land 1.100 m<sup>2</sup>

Hristo Botev, Bucharest

800,000 EUR 727 EUR / m<sup>2</sup> Web Reference #900010

https://blissimobiliare.ro/en/land-for-sale-km-0-ultracentral-bucharest-900010

## **Description**

The land is located in the protected area "Negustori", 5 minutes from Unirii Square.

From an urban point of view, the protected area allows construction on the lot within the limits of the following urban indicators :

- CUT 1.8
- POT max 50%
- H max = 13 m (+ a level 3 m set back 1.5 m from the vertical plane of the façade)

There are two constructions on the land. Building A consists of ground floor and partial basement and is in a slight state of degradation. Building B is GF + 2F, in an advanced state of degradation. The building is classified as a