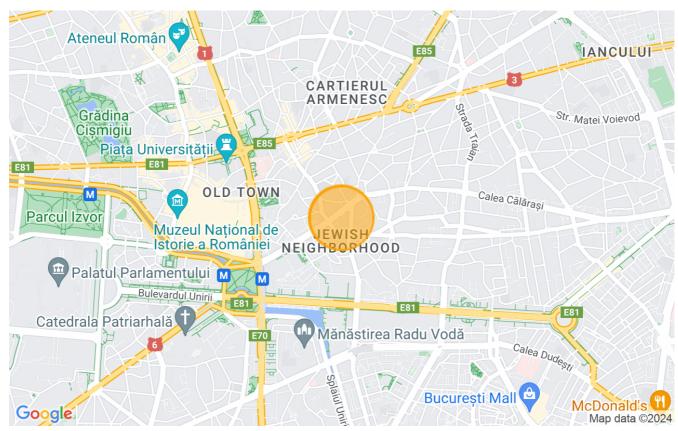

## **Description**

The land is located in the protected area "Negustori", 5 minutes from Unirii Square.

From an urban point of view, the protected area allows construction on the lot within the limits of the following urban indicators :

## Location