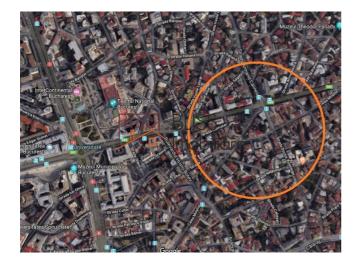

## Land 3,400 m²

• Universitate, Bucharest

5,200,000 EUR 1,529 EUR / m<sup>2</sup>

Web Reference #900012

https://blissimobiliare.ro/en/land-for-sale-km-0-ultracentral-bucharest-900012

## Description

3,423 sqm. ultracentral land with double opening located in the Armeneasca - Universitate area. It consists of 3 neighboring lots that can be sold as one piece or separately.

There are several building on the land, one of which is graded as a historic monument category B. The height of the buildings varries (max. S + P + 1).