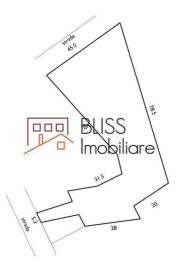

The land will need PUZ documentation for construction.

Ideal for office, hotel, mixed-use, cultural center, embassy.

| Land details                                                                    |                      |
|---------------------------------------------------------------------------------|----------------------|
| Land type                                                                       | Constructible land   |
| Size                                                                            | 3,400 m <sup>2</sup> |
| Land usage coefficient                                                          | 2.5                  |
| Percentage of occupation                                                        | 80%                  |
| Street openings                                                                 | 45.5 m / 5.3 m       |
| Road type                                                                       | Asphalt              |
| Protected area                                                                  | Yes                  |
| Terenul se situeaza in:                                                         |                      |
| Zona Protejata Construita nr. 1 subzona Cp1c - POT 80%, CUT 2.5, RH 13+3+3 metr |                      |
| Zona Protejata Construita nr. 36 subzona L1b POT 40-50%, CUT 1.8, RH 13+3 metri |                      |